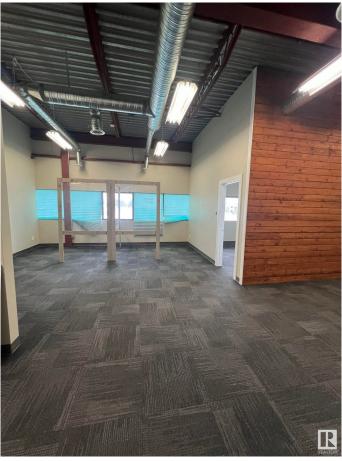

#### \$0

0 Bedroom, 0.00 Bathroom, Retail on 0.00 Acres

Steinhauer, Edmonton, AB

Second Floor corner unit consisting of 2133 Square Feet. Bathroom in unit. Currently features multiple offices and open spaces. Located in a major shopping center with great exposure. 150 parking stalls. Mall is surrounded by residential neighbourhoods in a strategic location.