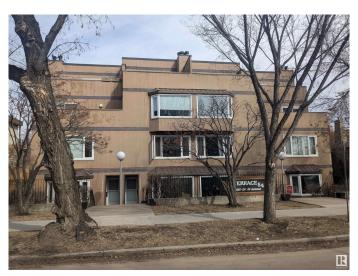

# \$265,000 - 10524 84 Avenue, Edmonton

MLS® #E4429570

### \$265,000

2 Bedroom, 2.00 Bathroom, 1,232 sqft Condo / Townhouse on 0.00 Acres

Strathcona, Edmonton, AB

Unique 2 story condo in the heart of Strathcona. Great investment property being a few blocks from Whyte Avenue, U of A campus and other great amenities. Well maintained building and over 1200 sq foot unit. Large main floor with entrance in front and in rear. Wood burning fireplace in the living room, kitchen with island and pass through into the dining room. 2 piece bathroom to finish off main floor. Upstairs has 2 bedrooms, a 4 piece bathroom and big laundry/storage room. Primary bedroom is oversized with 2 double closets and bonus 2 piece ensuite. South facing unit across from a schoolyard and 2 outdoor parking stalls.

## **Community Information**

Address 10524 84 Avenue

Area Edmonton
Subdivision Strathcona
City Edmonton
County ALBERTA

Province AB

Postal Code T6E 2H4