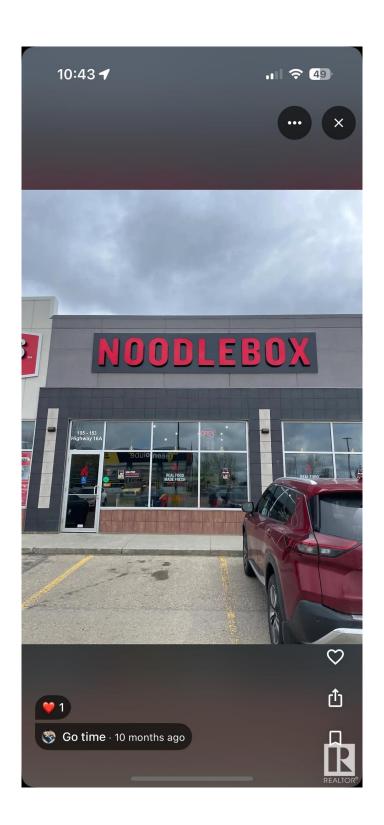

#### \$399.000

0 Bedroom, 0.00 Bathroom, Business on 0.00 Acres

None, Spruce Grove, AB

Asset sale of a well-established Noodlebox franchise located in a high-visibility retail plaza in Spruce Grove, just off the busy Highway 16A. This prime location offers strong vehicle and foot traffic, surrounded by major anchor tenants, gas stations, grocery stores, and dense residential communities. The space is fully built out with modern equipment and a functional layout, ideal for dine-in, takeout, and delivery. Ghost Kitchen Pita Pit approved, adding even more potential for revenue diversification. With excellent exposure, ample parking, and a steady flow of customers throughout the day, this is a turnkey opportunity for entrepreneurs looking to step into a growing franchise in one of Spruce Grove's most active commercial areas.