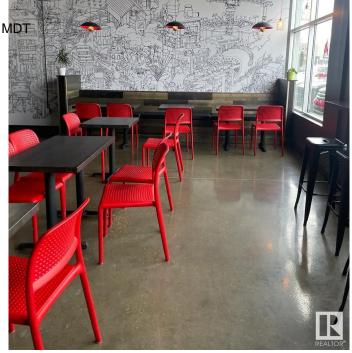

#### \$399.000

0 Bedroom, 0.00 Bathroom, Business on 0.00 Acres

None, Spruce Grove, AB

Asset sale of a well-established Noodlebox franchise located in a high-visibility retail plaza in Spruce Grove, just off the busy Highway 16A. This prime location offers strong vehicle and foot traffic, surrounded by major anchor tenants, gas stations, grocery stores, and dense residential communities. The space is fully built out with modern equipment and a functional layout, ideal for dine-in, takeout, and delivery. Ghost Kitchen Pita Pit approved, adding even more potential for revenue diversification. With excellent exposure, ample parking, and a steady flow of customers throughout the day, this is a turnkey opportunity for entrepreneurs looking to step into a growing franchise in one of Spruce Grove's most active commercial areas.