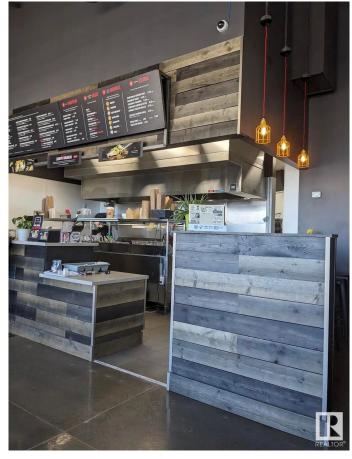

#### \$399.000

0 Bedroom, 0.00 Bathroom, Business on 0.00 Acres

None, Spruce Grove, AB

Asset sale of a well-established Noodlebox franchise located in a high-visibility retail plaza in Spruce Grove, just off the busy Highway 16A. This prime location offers strong vehicle and foot traffic, surrounded by major anchor tenants, gas stations, grocery stores, and dense residential communities. The space is fully built out with modern equipment and a functional layout, ideal for dine-in, takeout, and delivery. Ghost Kitchen Pita Pit approved, adding even more potential for revenue diversification. With excellent exposure, ample parking, and a steady flow of customers throughout the day, this is a turnkey opportunity for entrepreneurs looking to step into a growing franchise in one of Spruce Grove's most active commercial areas.