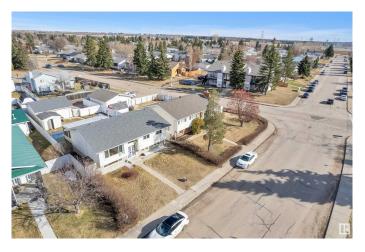

### \$449.000

6 Bedroom, 2.50 Bathroom, 1,227 sqft Single Family on 0.00 Acres

Menisa, Edmonton, AB

Welcome to this well-maintained bi-level home in the desirable community of Menisa in Mill Woods! Situated on a large lot, this spacious property features a total of 6 bedrooms, including a fully finished basement â€" perfect for large families Key upgrades include a roof, windows, and furnace, offering peace of mind and added value. The bright and functional main level is complemented by a covered deckâ€"perfect for year-round outdoor enjoyment and entertaining. Enjoy the convenience of a detached double garage and a fully landscaped yard with plenty of room to play or garden. Located close to schools, shopping, public transit, and parks, this home combines comfort, space, and location.

# **Community Information**

Address 1207 80 Street

Area Edmonton Subdivision Menisa

City Edmonton
County ALBERTA

Province AB

Postal Code T6K 2R3

#### **Exterior**

Exterior Wood, Vinyl

Exterior Features Back Lane, Fenced, Landscaped, Playground Nearby, Public

Transportation, Schools, Shopping Nearby

Roof Asphalt Shingles

Construction Wood, Vinyl

Foundation Concrete Perimeter