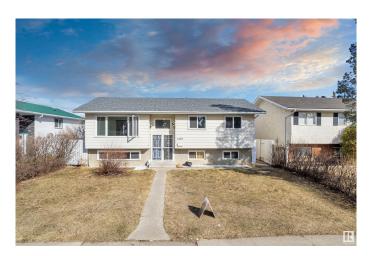

# \$449,000 - 1207 80 Street, Edmonton

MLS® #E4430337

### \$449.000

6 Bedroom, 2.50 Bathroom, 1,227 sqft Single Family on 0.00 Acres

Menisa, Edmonton, AB

Welcome to this well-maintained bi-level home in the desirable community of Menisa in Mill Woods! Situated on a large lot, this spacious property features a total of 6 bedrooms, including a fully finished basement â€" perfect for large families Key upgrades include a roof, windows, and furnace, offering peace of mind and added value. The bright and functional main level is complemented by a covered deckâ€"perfect for year-round outdoor enjoyment and entertaining. Enjoy the convenience of a detached double garage and a fully landscaped yard with plenty of room to play or garden. Located close to schools, shopping, public transit, and parks, this home combines comfort, space, and location.

#### **Essential Information**

MLS® # E4430337 Price \$449,000

Bedrooms 6

Bathrooms 2.50

Full Baths 2

Half Baths 1

Square Footage 1,227 Acres 0.00

Year Built 1977

Type Single Family

Sub-Type Detached Single Family

Style Bi-Level Status Active

# **Community Information**

Address 1207 80 Street

Area Edmonton Subdivision Menisa

City Edmonton
County ALBERTA

Province AB

Postal Code T6K 2R3