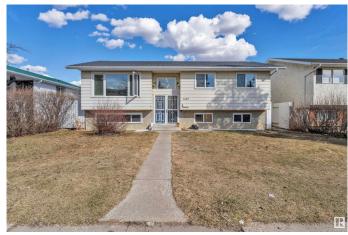

### \$449.000

6 Bedroom, 2.50 Bathroom, 1,227 sqft Single Family on 0.00 Acres

Menisa, Edmonton, AB

Welcome to this well-maintained bi-level home in the desirable community of Menisa in Mill Woods! Situated on a large lot, this spacious property features a total of 6 bedrooms, including a fully finished basement â€" perfect for large families Key upgrades include a roof, windows, and furnace, offering peace of mind and added value. The bright and functional main level is complemented by a covered deckâ€"perfect for year-round outdoor enjoyment and entertaining. Enjoy the convenience of a detached double garage and a fully landscaped yard with plenty of room to play or garden. Located close to schools, shopping, public transit, and parks, this home combines comfort, space, and location.

## **Amenities**

Amenities Deck

Parking Double Garage Detached

#### **Exterior**

Exterior Wood, Vinyl

Exterior Features Back Lane, Fenced, Landscaped, Playground Nearby, Public

Transportation, Schools, Shopping Nearby

Roof Asphalt Shingles

Construction Wood, Vinyl

Foundation Concrete Perimeter