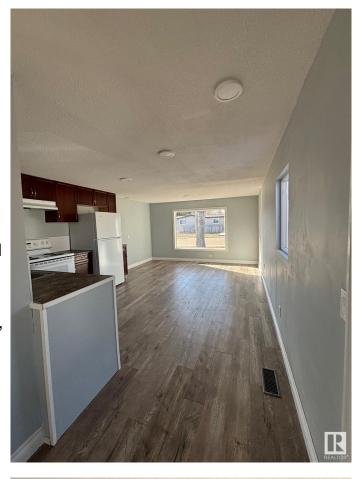

#### \$119,900

2 Bedroom, 1.00 Bathroom, 1,020 sqft Land Lease Community on 0.00 Acres

Maple Ridge (Edmonton), Edmonton, AB

This spacious 2 bed, 1 bath mobile home has many upgrades including new roof (2024), fully drywalled, new laminate flooring throughout, new toilet and tub. Upgraded vinyl windows and newer doors, newer furnace (approx.2021), and hot water tank (approx.2021). You will find lots of natural light throughout. Outside are two storage sheds and a spacious covered private porch to enjoy your morning coffee. Across the street is a bus stop and park, also nearby you'll find a store and gas station.