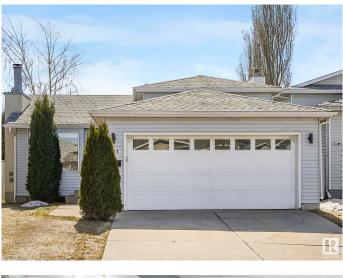

# \$474,900 - 9111 175a Avenue, Edmonton

MLS® #E4430464

#### \$474,900

3 Bedroom, 3.00 Bathroom, 1,111 sqft Single Family on 0.00 Acres

Lago Lindo, Edmonton, AB

Fabulous move-in ready 3 bed, 3 full bath house in Lago Lindo. This wonderful 4 level split offers several different living spaces with all levels finished. Many upgrades throughout the home. Upstairs is 2 very large primary suites with their own renovated ensuite and generous sized closets. The main floor features hardwood flooring and classy light fixtures. A nicely updated kitchen with stainless appliances and ample storage and counter space. Garden doors off the kitchen takes you out the a nice deck in the south facing, fully fenced back yard. On the 3rd level is a large family room with a 3rd bedroom and another full bath. The fully finished basement offers even more living space and a nice laundry closet. Double attached garage easily fits 2 cars. Tucked away in a cul-de-sac but close to public transportation and schools. Newer furnace and hot water tank! Welcome home.

### Exterior

| Exterior          | Wood, Vinyl                                                          |
|-------------------|----------------------------------------------------------------------|
| Exterior Features | Cul-De-Sac, Fenced, Landscaped, No Back Lane, Public Transportation, |
|                   | Schools                                                              |
| Roof              | Asphalt Shingles                                                     |
| Construction      | Wood, Vinyl                                                          |