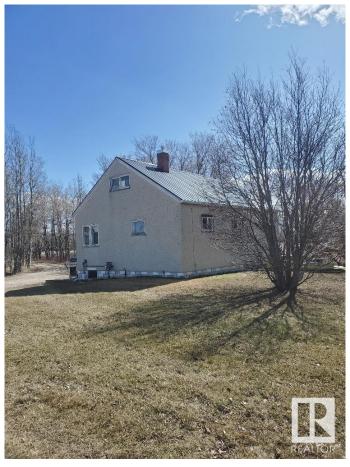

### \$1,098,000

0 Bedroom, 0.00 Bathroom, Land Commercial on 0.00 Acres

None, Rural Parkland County, AB

Unique multi-use land opportunity just 5 mins west of Stony Plain, off HiWay 16a. This 6.98-acre property, zoned agricultural in Parkland County, includes a thriving 10yr Turn-Key Firewood business with log supply and equipment. Also, Environmental and related impact studies completed for development of 135 RV storage site, and is in final approval phase. Prime Hi-way Frontage offers excellent exposure. Sale features skid steer, 3 C-can containers of contractor tools, lawn/snow equipment, and a classic 1951 Chevy Skyline. Includes an older 2-bedroom home with newer furnace, hot water tank, and concrete foundation. Water supplied via drilled well. Out buildings include, Barn and double detached garage.

Built in 1952