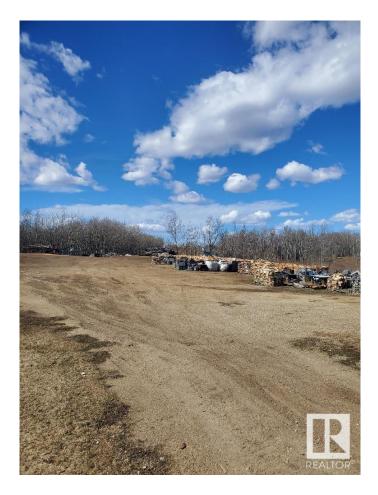

### \$1,098,000

0 Bedroom, 0.00 Bathroom, Land Commercial on 0.00 Acres

None, Rural Parkland County, AB

Unique multi-use land opportunity just 5 mins west of Stony Plain, off HiWay 16a. This 6.98-acre property, zoned agricultural in Parkland County, includes a thriving 10yr Turn-Key Firewood business with log supply and equipment. Also, Environmental and related impact studies completed for development of 135 RV storage site, and is in final approval phase. Prime Hi-way Frontage offers excellent exposure. Sale features skid steer, 3 C-can containers of contractor tools, lawn/snow equipment, and a classic 1951 Chevy Skyline. Includes an older 2-bedroom home with newer furnace, hot water tank, and concrete foundation. Water supplied via drilled well. Out buildings include, Barn and double detached garage.