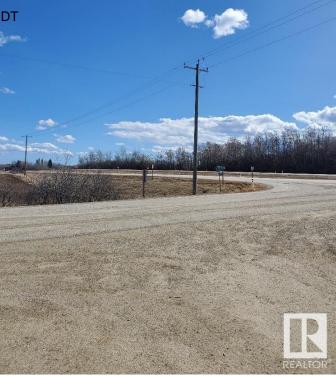

### \$1,098,000

0 Bedroom, 0.00 Bathroom, Land Commercial on 0.00 Acres

None, Rural Parkland County, AB

Unique multi-use land opportunity just 5 mins west of Stony Plain, off HiWay 16a. This 6.98-acre property, zoned agricultural in Parkland County, includes a thriving 10yr Turn-Key Firewood business with log supply and equipment. Also, Environmental and related impact studies completed for development of 135 RV storage site, and is in final approval phase. Prime Hi-way Frontage offers excellent exposure. Sale features skid steer, 3 C-can containers of contractor tools, lawn/snow equipment, and a classic 1951 Chevy Skyline. Includes an older 2-bedroom home with newer furnace, hot water tank, and concrete foundation. Water supplied via drilled well. Out buildings include, Barn and double detached garage.