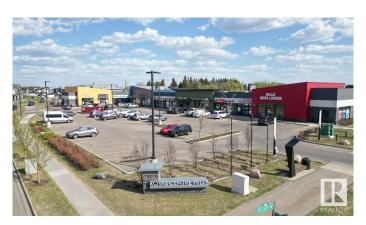

### \$0

0 Bedroom, 0.00 Bathroom, Retail on 0.00 Acres

Charlesworth, Edmonton, AB

Two prime retail units are available for lease at Royal Centre Hills, a newly constructed, sustainably designed building in South Edmonton's growing Charlesworth community. Unit 1 offers 1,500 SF, turnkey ready for a grocery or convenience store, at \$28 PSF base rent, while Unit 2 provides 2,898 SF, ideal for a liquor store, at \$35 PSF base rent, with additional rent estimated at \$14 PSF (2025). Located near the Ivor Dent Sports Park and surrounded by a thriving residential population with strong household incomes, this site offers excellent exposure and accessibility to meet the area's retail demand.