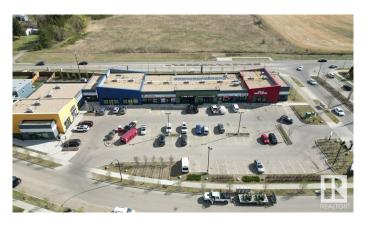

### \$0

0 Bedroom, 0.00 Bathroom, Retail on 0.00 Acres

Charlesworth, Edmonton, AB

Two prime retail units are available for lease at Royal Centre Hills, a newly constructed, sustainably designed building in South Edmonton's growing Charlesworth community. Unit 1 offers 1,500 SF, turnkey ready for a grocery or convenience store, at \$28 PSF base rent, while Unit 2 provides 2,898 SF, ideal for a liquor store, at \$35 PSF base rent, with additional rent estimated at \$14 PSF (2025). Located near the Ivor Dent Sports Park and surrounded by a thriving residential population with strong household incomes, this site offers excellent exposure and accessibility to meet the area's retail demand.