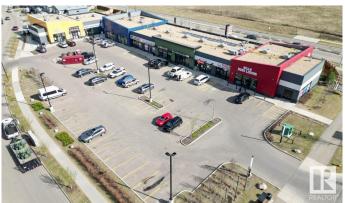

### \$0

0 Bedroom, 0.00 Bathroom, Retail on 0.00 Acres

Charlesworth, Edmonton, AB

Two prime retail units are available for lease at Royal Centre Hills, a newly constructed, sustainably designed building in South Edmonton's growing Charlesworth community. Unit 1 offers 1,500 SF, turnkey ready for a grocery or convenience store, at \$28 PSF base rent, while Unit 2 provides 2,898 SF, ideal for a liquor store, at \$35 PSF base rent, with additional rent estimated at \$14 PSF (2025). Located near the Ivor Dent Sports Park and surrounded by a thriving residential population with strong household incomes, this site offers excellent exposure and accessibility to meet the area's retail demand.