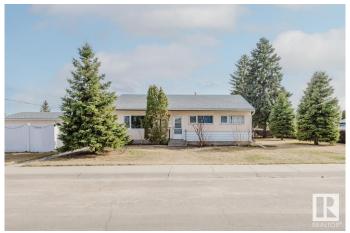

# \$369.000

3 Bedroom, 1.00 Bathroom, 1,049 sqft Single Family on 0.00 Acres

Athlone, Edmonton, AB

Nestled in the desirable Athlone community, this charming CORNER LOT bungalow offers fantastic potential and is ready for your personal touch. Located on a corner lot, this home provides easy access for trailer parking via the back lane, plus a single detached garage for added convenience. Inside, you'll find 3 spacious bedrooms and a well-appointed bathroom. The kitchen boasts plenty of oak cabinetry, offering ample storage space. Recent updates include a newer hot water tank, toilet, dishwasher, soffits, and eaves, as well as approximately 10-year-old shingles, providing peace of mind. The private, fully fenced yard is a standout feature. A 6' maintenance-free fence offers seclusion and a perfect space for outdoor enjoyment. Appliances are included, making this home move-in ready. With some creative updates, this cozy bungalow has the potential to shine and become your perfect home!