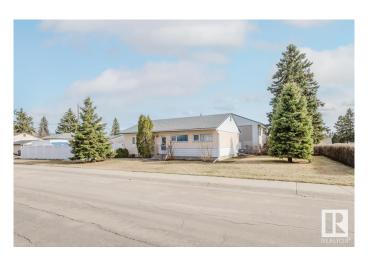

# \$369.000

3 Bedroom, 1.00 Bathroom, 1,049 sqft Single Family on 0.00 Acres

Athlone, Edmonton, AB

Nestled in the desirable Athlone community, this charming CORNER LOT bungalow offers fantastic potential and is ready for your personal touch. Located on a corner lot, this home provides easy access for trailer parking via the back lane, plus a single detached garage for added convenience. Inside, you'll find 3 spacious bedrooms and a well-appointed bathroom. The kitchen boasts plenty of oak cabinetry, offering ample storage space. Recent updates include a newer hot water tank, toilet, dishwasher, soffits, and eaves, as well as approximately 10-year-old shingles, providing peace of mind. The private, fully fenced yard is a standout feature. A 6' maintenance-free fence offers seclusion and a perfect space for outdoor enjoyment. Appliances are included, making this home move-in ready. With some creative updates, this cozy bungalow has the potential to shine and become your perfect home!