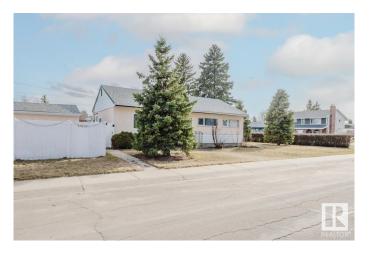

# \$369.000

3 Bedroom, 1.00 Bathroom, 1,049 sqft Single Family on 0.00 Acres

Athlone, Edmonton, AB

Nestled in the desirable Athlone community, this charming CORNER LOT bungalow offers fantastic potential and is ready for your personal touch. Located on a corner lot, this home provides easy access for trailer parking via the back lane, plus a single detached garage for added convenience. Inside, you'll find 3 spacious bedrooms and a well-appointed bathroom. The kitchen boasts plenty of oak cabinetry, offering ample storage space. Recent updates include a newer hot water tank, toilet, dishwasher, soffits, and eaves, as well as approximately 10-year-old shingles, providing peace of mind. The private, fully fenced yard is a standout feature. A 6' maintenance-free fence offers seclusion and a perfect space for outdoor enjoyment. Appliances are included, making this home move-in ready. With some creative updates, this cozy bungalow has the potential to shine and become your perfect home!