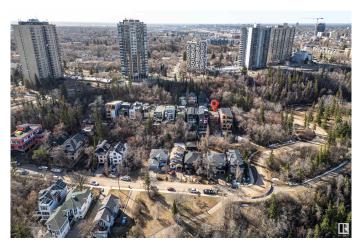

# \$799,900

1 Bedroom, 0.00 Bathroom, 998 sqft Single Family on 0.00 Acres

Strathcona, Edmonton, AB

Endless Potential with Breathtaking Views!
Rare opportunity to own a lot in one of the city's most sought-after locations. This 32 ft x 131 ft property offers the perfect canvas to build your dream home, with unobstructed views of downtown, the iconic Walterdale Bridge, and the historic Rosedale Water Treatment Plant. Nestled in a prime neighborhood, lots like this don't come up oftenâ€"don't miss your chance to create something truly special.

## **Community Information**

Address 10068 90 Avenue

Edmonton Area Subdivision Strathcona City Edmonton County **ALBERTA** 

Province AB

Postal Code T6E 4X1