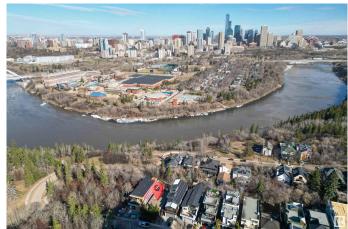

# \$799,900

1 Bedroom, 0.00 Bathroom, 998 sqft Single Family on 0.00 Acres

Strathcona, Edmonton, AB

Endless Potential with Breathtaking Views!
Rare opportunity to own a lot in one of the city's most sought-after locations. This 32 ft x 131 ft property offers the perfect canvas to build your dream home, with unobstructed views of downtown, the iconic Walterdale Bridge, and the historic Rosedale Water Treatment Plant. Nestled in a prime neighborhood, lots like this don't come up oftenâ€"don't miss your chance to create something truly special.

#### **Exterior**

Exterior Wood, Brick, Stucco

**Exterior Features** Golf Nearby, Hillside, Park/Reserve, Ravine View, River Valley View,

Schools, Shopping Nearby, Ski Hill Nearby, Sloping Lot, View

Downtown, See Remarks