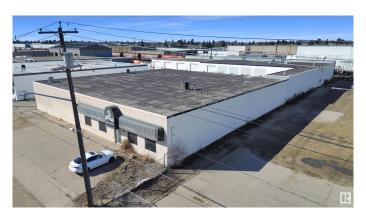

# \$0 - 7620 Yellowhead Trail Street, Edmonton

MLS® #E4431022

### \$0

0 Bedroom, 0.00 Bathroom, Industrial on 0.00 Acres

Yellowhead Corridor East, Edmonton, AB

This property is available for lease at market rates. Features a spacious and versatile 21,981 sf of industrial space on 1.8 acres (including 1.0 acres of vacant yard space), 16' ceilings, and a paved loading area. With exceptional arterial access on Yellowhead Trail, you are connected directly to all of the key Edmonton routes. Get the exposure that your business deserves in this location, with high visibility reaching over 65,000 vehicles a day. Lease rate: \$11.50/SF + \$1.50/SF excess yard.