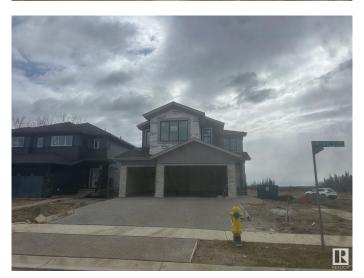

### \$949,000

3 Bedroom, 2.50 Bathroom, 2,745 sqft Single Family on 0.00 Acres

Riverside (St. Albert), St. Albert, AB

Triple Garage located on the North Facing Corner Lot with lot of Sunlight throughout the day. Comes with premium finishes and lots of upgrades. BLACK Frame Triple Pane Windows. Exposed Concrete Driveway extra large Triple Garage. 9 feet ceiling on all 3 Levels. Custom Finishes with Open Stinger stairs with Maple Hand rails with Glass. Open to abovce high ceiling in Great room with Feature walls. Custom cabinets with waterfall counter tops. Much More...

#### **Essential Information**

MLS® # E4431034 Price \$949,000

Bedrooms 3
Bathrooms 2.50
Full Baths 2
Half Baths 1

Square Footage 2,745 Acres 0.00 Year Built 2025

Type Single Family

Sub-Type Detached Single Family

Style 2 Storey
Status Active

#### **Exterior**

Construction

Exterior Wood, Stone, Vinyl

**Exterior Features** Corner Lot, Flat Site, Golf Nearby, Park/Reserve, Playground Nearby

Roof **Asphalt Shingles** Wood, Stone, Vinyl

Concrete Perimeter Foundation