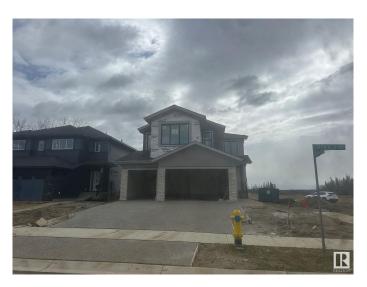

### \$949,000

3 Bedroom, 2.50 Bathroom, 2,745 sqft Single Family on 0.00 Acres

Riverside (St. Albert), St. Albert, AB

Triple Garage located on the North Facing Corner Lot with lot of Sunlight throughout the day. Comes with premium finishes and lots of upgrades. BLACK Frame Triple Pane Windows. Exposed Concrete Driveway extra large Triple Garage. 9 feet ceiling on all 3 Levels. Custom Finishes with Open Stinger stairs with Maple Hand rails with Glass. Open to abovce high ceiling in Great room with Feature walls. Custom cabinets with waterfall counter tops. Much More...

#### **Essential Information**

MLS® # E4431034 Price \$949,000

Bedrooms 3
Bathrooms 2.50
Full Baths 2
Half Baths 1

Square Footage 2,745 Acres 0.00 Year Built 2025

Type Single Family

Sub-Type Detached Single Family

Style 2 Storey
Status Active

#### **Exterior**

Construction

Exterior Wood, Stone, Vinyl

**Exterior Features** Corner Lot, Flat Site, Golf Nearby, Park/Reserve, Playground Nearby

Roof **Asphalt Shingles** Wood, Stone, Vinyl

Concrete Perimeter Foundation