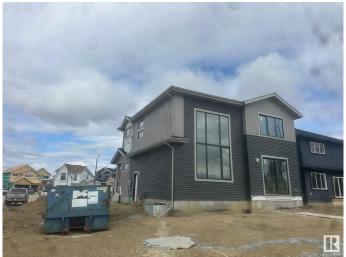

### \$949,000

3 Bedroom, 2.50 Bathroom, 2,745 sqft Single Family on 0.00 Acres

Riverside (St. Albert), St. Albert, AB

Triple Garage located on the North Facing Corner Lot with lot of Sunlight throughout the day. Comes with premium finishes and lots of upgrades. BLACK Frame Triple Pane Windows. Exposed Concrete Driveway extra large Triple Garage. 9 feet ceiling on all 3 Levels. Custom Finishes with Open Stinger stairs with Maple Hand rails with Glass. Open to abovce high ceiling in Great room with Feature walls. Custom cabinets with waterfall counter tops. Much More...

#### **Exterior**

Construction

Exterior Wood, Stone, Vinyl

**Exterior Features** Corner Lot, Flat Site, Golf Nearby, Park/Reserve, Playground Nearby

Roof **Asphalt Shingles** Wood, Stone, Vinyl

Concrete Perimeter Foundation