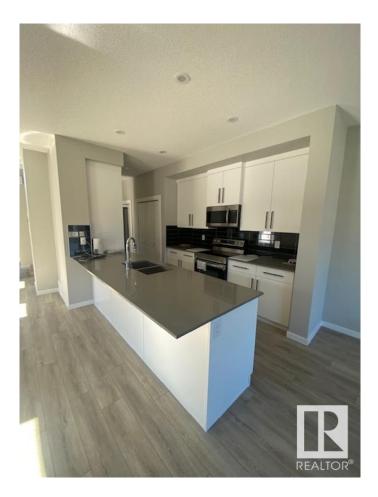

#### \$2,295

3 Bedroom, 2.50 Bathroom, 1,604 sqft Rental on 0.00 Acres

Charlesworth, Edmonton, AB

Welcome home to your 1600 sqft house in the desirable neighborhood of Charlesworth. With 3 bedrooms and 2.5 bathrooms, this home is perfect for your family! The entrance offers a closet and a space for you and your guests to put your coats and shoes. It then opens into the dining area with lots of bright windows. Across is the kitchen that has beautiful, stainless steel appliances. Throughout the main living area is gorgeous luxury vinyl plank flooring. Guests also have access to a convenient  $\hat{A}^{1/2}$  bath on the main floor! Cozy carpet leads you upstairs where the 3 bedrooms are. Each room has lots of large windows where lots of natural sunlight beams through! The primary bedroom has its own en-suite (no worry about sharing with the kids or guests!) with DOUBLE SINKS, lots of drawers & storage, standalone shower, and a relaxing tub! The primary bedroom walk through closet offers lots of room for your clothes and storage! Down the hallway are 2 good-sized bedrooms with their own full, main bathroom.