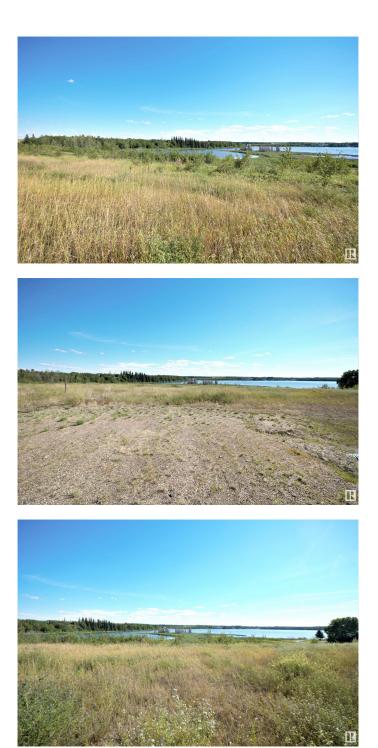

### \$279,900

0 Bedroom, 0.00 Bathroom, Rural on 0.51 Acres

Lakeside Village, Rural Bonnyville M.D., AB

Lakefront lots on Moose Lake! The prestigious new subdivision of Lakeside Village offers various lots that back onto the environmental reserve to the lake, perfect to build that dream home. This 0.51 acre parcel has nice South facing views of the lake and not far from the lake access. With paved roads, municipal water and sewer, and only minutes from town, opportune lake living starts here!

## Exterior

Exterior Features Backs Onto Lake, Lake Access Property, Lake View, Not Landscaped, Waterfront Property