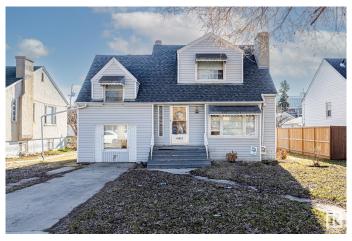

### \$399.000

3 Bedroom, 2.00 Bathroom, 1,564 sqft Single Family on 0.00 Acres

Queen Mary Park, Edmonton, AB

50x150 ZONED RM h16 allowing for up to 12+ RENTAL UNITS! Fantastic redevelopment potential on a beautiful, quiet, tree lined street, walking distance to MACEWAN, or a quick commute to NAIT! Or save this charming pre-war home with tons of square footage, plenty of windows, 2 Bathrooms upstairs, and a MASSIVE double car garage with 40 AMP power and plenty 2 oversized garage doors. Other perks include newer pex plumbing, newer shingles and vinyl siding. Being sold AS is, do not miss this opportunity!

## **Amenities**

Amenities Off Street Parking, On Street Parking, Deck

Parking Spaces 4

Parking Double Garage Detached, Over Sized