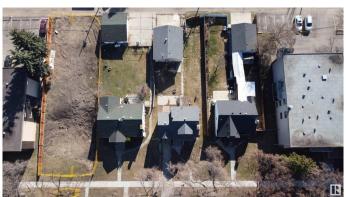

### \$399.000

3 Bedroom, 2.00 Bathroom, 1,564 sqft Single Family on 0.00 Acres

Queen Mary Park, Edmonton, AB

50x150 ZONED RM h16 allowing for up to 12+ RENTAL UNITS! Fantastic redevelopment potential on a beautiful, quiet, tree lined street, walking distance to MACEWAN, or a quick commute to NAIT! Or save this charming pre-war home with tons of square footage, plenty of windows, 2 Bathrooms upstairs, and a MASSIVE double car garage with 40 AMP power and plenty 2 oversized garage doors. Other perks include newer pex plumbing, newer shingles and vinyl siding. Being sold AS is, do not miss this opportunity!

## **Amenities**

Amenities Off Street Parking, On Street Parking, Deck

Parking Spaces 4

Parking Double Garage Detached, Over Sized