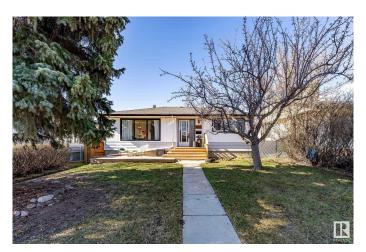

#### \$425,000

4 Bedroom, 2.00 Bathroom, 957 sqft Single Family on 0.00 Acres

Bonnie Doon, Edmonton, AB

Welcome home to this CHARMING 2+2 bedroom & 2 bath 957 sq.ft bungalow in the heart of desirable Bonnie Doon! Nestled in a sought after & prime location, you are just minutes to downtown & the river valley and walking distance to the LRT, Bonnie Doon Mall & Leisure Centre & all amenities. Well-maintained, this home has been enhanced by numerous updates over the years including a new roof, fence/deck/landscaping, electrical, siding, light fixtures, paint, refinished hardwood floors, updated main floor bath, the list goes on. Step inside to discover a bright & inviting atmosphere with a spacious living room that flows nicely into the dining room & kitchen with a GAS stove & large window overlooking your SOUTHWEST facing backyard with detached single garage & additional parking. Down the hall is 2 GREAT SIZE bedrooms & a modern 4pc bath. The FULLY FINISHED basement with separate entry hosts a cozy family room, 2 large bedrooms, workout space, 3pc bath, laundry & storage. A fantastic investment opportunity!

# Amenities

| Amenities | Deck, Fire Pit, Gazebo, No Smoking Home, Parking-Extra |
|-----------|--------------------------------------------------------|
| Parking   | Single Garage Detached                                 |

### Exterior

| Exterior          | Wood, Vinyl                                              |
|-------------------|----------------------------------------------------------|
| Exterior Features | Back Lane, Fenced, Landscaped, Playground Nearby, Public |
|                   | Transportation, Schools, Shopping Nearby                 |
| Roof              | Asphalt Shingles                                         |
| Construction      | Wood, Vinyl                                              |
| Foundation        | Concrete Perimeter                                       |