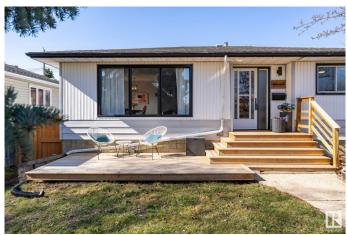

#### \$425,000

4 Bedroom, 2.00 Bathroom, 957 sqft Single Family on 0.00 Acres

Bonnie Doon, Edmonton, AB

Welcome home to this CHARMING 2+2 bedroom & 2 bath 957 sq.ft bungalow in the heart of desirable Bonnie Doon! Nestled in a sought after & prime location, you are just minutes to downtown & the river valley and walking distance to the LRT, Bonnie Doon Mall & Leisure Centre & all amenities. Well-maintained, this home has been enhanced by numerous updates over the years including a new roof, fence/deck/landscaping, electrical, siding, light fixtures, paint, refinished hardwood floors, updated main floor bath, the list goes on. Step inside to discover a bright & inviting atmosphere with a spacious living room that flows nicely into the dining room & kitchen with a GAS stove & large window overlooking your SOUTHWEST facing backyard with detached single garage & additional parking. Down the hall is 2 GREAT SIZE bedrooms & a modern 4pc bath. The FULLY FINISHED basement with separate entry hosts a cozy family room, 2 large bedrooms, workout space, 3pc bath, laundry & storage. A fantastic investment opportunity!

# Amenities

| Amenities | Deck, Fire Pit, Gazebo, No Smoking Home, Parking-Extra |
|-----------|--------------------------------------------------------|
| Parking   | Single Garage Detached                                 |