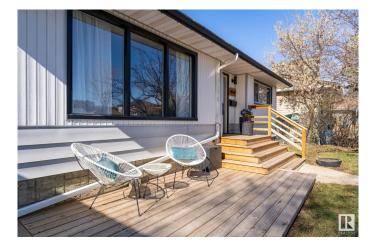

#### \$425,000

4 Bedroom, 2.00 Bathroom, 957 sqft Single Family on 0.00 Acres

Bonnie Doon, Edmonton, AB

Welcome home to this CHARMING 2+2 bedroom & 2 bath 957 sq.ft bungalow in the heart of desirable Bonnie Doon! Nestled in a sought after & prime location, you are just minutes to downtown & the river valley and walking distance to the LRT, Bonnie Doon Mall & Leisure Centre & all amenities. Well-maintained, this home has been enhanced by numerous updates over the years including a new roof, fence/deck/landscaping, electrical, siding, light fixtures, paint, refinished hardwood floors, updated main floor bath, the list goes on. Step inside to discover a bright & inviting atmosphere with a spacious living room that flows nicely into the dining room & kitchen with a GAS stove & large window overlooking your SOUTHWEST facing backyard with detached single garage & additional parking. Down the hall is 2 GREAT SIZE bedrooms & a modern 4pc bath. The FULLY FINISHED basement with separate entry hosts a cozy family room, 2 large bedrooms, workout space, 3pc bath, laundry & storage. A fantastic investment opportunity!

# Amenities

| Amenities | Deck, Fire Pit, Gazebo, No Smoking Home, Parking-Extra |
|-----------|--------------------------------------------------------|
| Parking   | Single Garage Detached                                 |