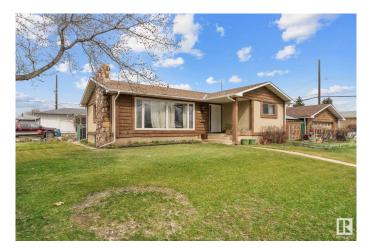

#### \$425,000

4 Bedroom, 2.00 Bathroom, 1,186 sqft Single Family on 0.00 Acres

Ottewell, Edmonton, AB

Welcome to this Ottewell bungalow situated on a rare and highly desirable corner lot, ideal central location, minutes away from downtown and the river valley. From the moment you arrive, you'll notice the unique setting and curb appeal that set this home apart. Inside, this well maintained home, is a more traditional layout with a very spacious living room filled with natural light from large windows, creating an inviting and airy atmosphere leading to the dining room and a very generously sized kitchen that has its own defined and private space. The main floor features three comfortable bedrooms, while the fully finished basement offers an additional bedroom ideal for extended family, a home office, or a private retreat. Downstairs, you'll also find a cozy wood-burning fireplace, perfect for cozy warm relaxing evenings. A detached double garage provides convenient parking and extra storage. This is a truly special opportunity to own a home with space, style, and a location that rarely becomes available.

## Exterior

| Exterior          | Wood, Stucco                                                                           |
|-------------------|----------------------------------------------------------------------------------------|
| Exterior Features | Corner Lot, Fenced, Playground Nearby, Public Transportation, Schools, Shopping Nearby |
| Roof              | Asphalt Shingles                                                                       |
| Construction      | Wood, Stucco                                                                           |
| Foundation        | Concrete Perimeter                                                                     |