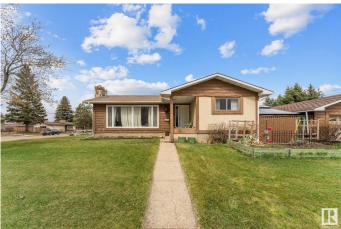

#### \$425,000

4 Bedroom, 2.00 Bathroom, 1,186 sqft Single Family on 0.00 Acres

Ottewell, Edmonton, AB

Welcome to this Ottewell bungalow situated on a rare and highly desirable corner lot, ideal central location, minutes away from downtown and the river valley. From the moment you arrive, you'll notice the unique setting and curb appeal that set this home apart. Inside, this well maintained home, is a more traditional layout with a very spacious living room filled with natural light from large windows, creating an inviting and airy atmosphere leading to the dining room and a very generously sized kitchen that has its own defined and private space. The main floor features three comfortable bedrooms, while the fully finished basement offers an additional bedroom ideal for extended family, a home office, or a private retreat. Downstairs, you'll also find a cozy wood-burning fireplace, perfect for cozy warm relaxing evenings. A detached double garage provides convenient parking and extra storage. This is a truly special opportunity to own a home with space, style, and a location that rarely becomes available.

## Exterior

| Exterior          | Wood, Stucco                                                                           |
|-------------------|----------------------------------------------------------------------------------------|
| Exterior Features | Corner Lot, Fenced, Playground Nearby, Public Transportation, Schools, Shopping Nearby |
| Roof              | Asphalt Shingles                                                                       |
| Construction      | Wood, Stucco                                                                           |
| Foundation        | Concrete Perimeter                                                                     |