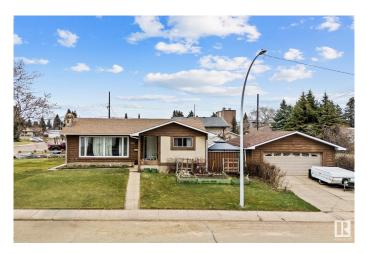

#### \$425,000

4 Bedroom, 2.00 Bathroom, 1,186 sqft Single Family on 0.00 Acres

Ottewell, Edmonton, AB

Welcome to this Ottewell bungalow situated on a rare and highly desirable corner lot, ideal central location, minutes away from downtown and the river valley. From the moment you arrive, you'll notice the unique setting and curb appeal that set this home apart. Inside, this well maintained home, is a more traditional layout with a very spacious living room filled with natural light from large windows, creating an inviting and airy atmosphere leading to the dining room and a very generously sized kitchen that has its own defined and private space. The main floor features three comfortable bedrooms, while the fully finished basement offers an additional bedroom ideal for extended family, a home office, or a private retreat. Downstairs, you'll also find a cozy wood-burning fireplace, perfect for cozy warm relaxing evenings. A detached double garage provides convenient parking and extra storage. This is a truly special opportunity to own a home with space, style, and a location that rarely becomes available.

## Exterior

| Exterior          | Wood, Stucco                                                                           |
|-------------------|----------------------------------------------------------------------------------------|
| Exterior Features | Corner Lot, Fenced, Playground Nearby, Public Transportation, Schools, Shopping Nearby |
| Roof              | Asphalt Shingles                                                                       |
| Construction      | Wood, Stucco                                                                           |
| Foundation        | Concrete Perimeter                                                                     |