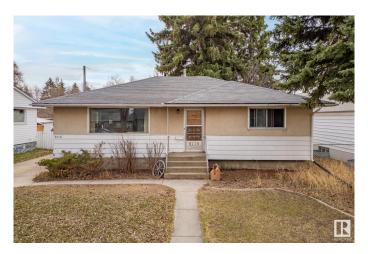

# \$499.900

5 Bedroom, 2.00 Bathroom, 1,152 sqft Single Family on 0.00 Acres

Holyrood, Edmonton, AB

Located in the heart of desirable Holyrood, this 1,151 sq ft home sits on a spacious 56' x 110' lot, presenting prime redevelopment potential. With 5 bedrooms, separate entrance and solid structure, the property offers an excellent canvas for future vision. Nestled on a mature, tree-lined street, this location is highly sought-after for its proximity to downtown Edmonton, the scenic river valley, and excellent connectivity via the nearby Valley Line LRT. The wide frontage and established surroundings make it a standout opportunity for redevelopment in one of the city's most charming and evolving neighbourhoods.

#### **Amenities**

Amenities See Remarks

Parking Single Garage Detached