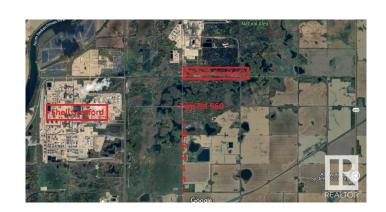

# \$2,257,000 - Range Road 213 Township 560, Rural Strathcona County

MLS® #E4432942

## \$2,257,000

0 Bedroom, 0.00 Bathroom, Industrial on 0.00 Acres

None, Rural Strathcona County, AB

Priced to sell. Investment or development opportunity. Approximately 150.48 acres of Heavy Industrial bare land. Excellent access to the regions major hauling routes and to the City of Edmonton. Alberta's Industrial Heartland is Canada's Largest Hydrocarbon processing region and one of the world's most attractive location for chemical, petrochemical, oil and gas investment. Backing CP Scotford Rail Yard, potential for rail spur. Close proximity to Shell Scotford complex, Bruderheim, Highways 830 and 15.