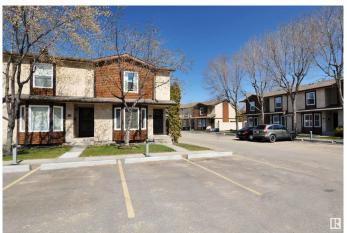

l lake and walking trails, this fully finished 2 storey is a great investment property or starter home. Cozy living room with a warm GAS FIREPLACE. Well designed kitchen makes every square inch count, with ample storage and counter space. Upstairs is a generous sized primary bedroom with a walk-in closet. Two additional bedrooms and a 4 pc bath are perfect for the growing family. FULLY FINISHED basement offers and additional living/family room and an additional area for an office or hobby space! Fenced yard, 2 parking stalls in front of the unit, newer windows/roof, and new window coverings. Close to all amenities you need, VALUE!

Built in 1982

### **Essential Information**

MLS® # E4433051

Price \$249,900

Bedrooms 3

Bathrooms 1.50

Full Baths 1

Half Baths 1

Square Footage 1,132







Acres 0.00 Year Built 1982

Type Condo / Townhouse

Sub-Type Townhouse
Style 2 Storey
Status Active

# **Community Information**

Address 28 10205 158 Avenue

Area Edmonton
Subdivision Beaumaris
City Edmonton
County ALBERTA

Province AB

Postal Code T5X 5E5

#### **Amenities**

Amenities See Remarks
Parking 2 Outdoor Stalls

#### Interior

Appliances Dishwasher-Built-In, Dryer, Refrigerator, Stove-Electric, Washer

Heating Forced Air-1, Natural Gas

Fireplace Yes
Fireplaces Insert

Stories 3

Has Basement Yes

Basement Full, Finished

## **Exterior**

Exterior Wood, Stucco

Exterior Features Fenced, Public Transportation, Schools, Shopping Nearby

Roof Asphalt Shingles

Construction Wood, Stucco

Foundation Concrete Perimeter

#### **Additional Information**

Date Listed April 26th, 20