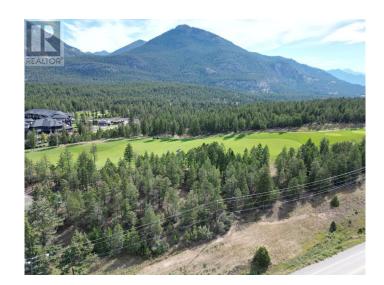

## \$179,900

0 Bedroom, 0.00 Bathroom, Vacant Land on 0.49 Acres

Windermere, Windermere, British Columbia

A super deal for a commercial lot in a prime traffic zone in the heart of the beautiful Columbia Valley. Located with easy access from Highway 93/95. Buy to build or hold onto as an investment. (id:36535)

## **Essential Information**

Listing # 10343318 Price \$179,900

Bathrooms 0.00 Acres 0.49

Type Vacant Land Sub-Type Freehold

Address Lot 6 Emerald East Frontage

Subdivision Windermere
City Windermere

State British Columbia