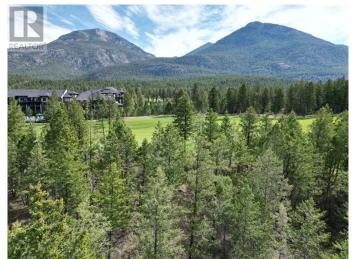

## \$179,900

0 Bedroom, 0.00 Bathroom, Vacant Land on 0.49 Acres

Windermere, Windermere, British Columbia

A super deal for a commercial lot in a prime traffic zone in the heart of the beautiful Columbia Valley. Located with easy access from Highway 93/95. Buy to build or hold onto as an investment. (id:36535)

## **Essential Information**

Listing # 10343318 Price \$179,900

Bathrooms 0.00 Acres 0.49

Type Vacant Land Sub-Type Freehold

Address Lot 6 Emerald East Frontage

Subdivision Windermere
City Windermere

State British Columbia