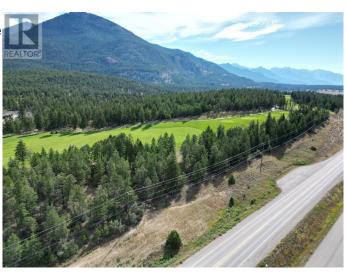

## \$179,900

0 Bedroom, 0.00 Bathroom, Vacant Land on 0.49 Acres

Windermere, Windermere, British Columbia

A super deal for a commercial lot in a prime traffic zone in the heart of the beautiful Columbia Valley. Located with easy access from Highway 93/95. Buy to build or hold onto as an investment. (id:36535)

## **Essential Information**

Listing # 10343318 Price \$179,900

Bathrooms 0.00 Acres 0.49

Type Vacant Land Sub-Type Freehold

Address Lot 6 Emerald East Frontage

Subdivision Windermere
City Windermere

State British Columbia