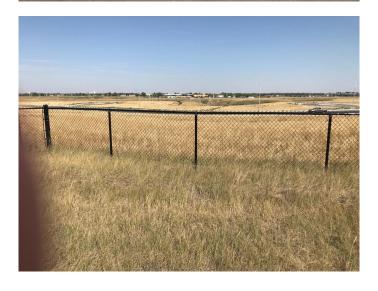

hridge, Lethbridge, Alberta

Going south on Highway 5, turn right into Southridge and go through Sandstone subdivision you will arrive at Gold Canyon Estates. Many lots available in sizes ranging from .33 to .48 acres all with gorgeous views of the mountains and many with coulee and city views. All services include City water, electrical and gas lines to the property line, street lights, sidewalks and paved streets. Everything is ready for you to build your dream home with the builder of your choice.



MLS® # A1037618 Price \$429,000

Bathrooms 0.00 Acres 0.35 Type Land

Sub-Type Residential Land

Status Active

# **Community Information**

Address 118 Sandstone Road S

Subdivision Southridge
City Lethbridge
County Lethbridge
Province Alberta

Postal Code T1K 8J1

#### **Amenities**







Utilities Electricity at Lot Line, Water At Lot Line, Natural Gas at Lot Line, Sewer

Available

#### **Exterior**

Lot Description No Neighbours Behind, Street Lighting

#### **Additional Information**

Date Listed October 1st, 2020

Days on Market 1644

Zoning DC

## **Listing Details**

Listing Office Onyx Realty Ltd.

Data is supplied by Pillar 9â,¢ MLS® System. Pillar 9â,¢ is the owner of the copyright in its MLS® System. Data is deemed reliable but is not guaranteed accurate by Pillar 9â,¢. The trademarks MLS®, Multiple Listing Service® and the associated logos are owned by The Canadian Real Estate Association (CREA) and identify the quality of services provided by real estate professionals who are members of CREA. Used under license.