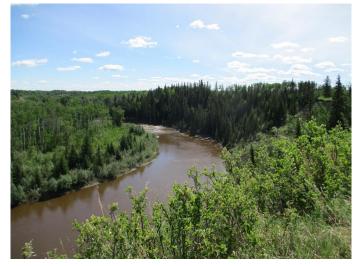

### \$89,000

0 Bedroom, 0.00 Bathroom, Land on 8.95 Acres

NONE, Rural Northern Lights, County of, Alberta

"Acreage with a View" Fully developed acreage over looking the Notikewin River! This 8.95 acre acreage is ready for your new home or cabin with lots of space for your pets or hobby farm! Enjoy the designated walking paths along the river and treed areas! Drive way has been built, graveled and trees have been planted! Power & co-op water have been installed and paid for natural gas is available! Only 1.5 miles north and East of Manning AB.

#### **Amenities**

Utilities Electricity Paid For, Water Paid For

**Exterior** 

Lot Description Cleared, Open Lot, Creek/River/Stream/Pond