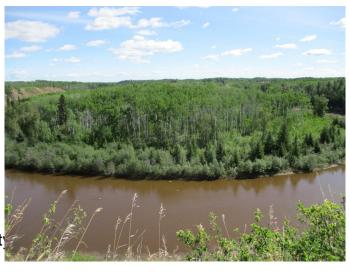

### \$89,000

0 Bedroom, 0.00 Bathroom, Land on 8.95 Acres

NONE, Rural Northern Lights, County of, Alberta

"Acreage with a View" Fully developed acreage over looking the Notikewin River! This 8.95 acre acreage is ready for your new home or cabin with lots of space for your pets or hobby farm! Enjoy the designated walking paths along the river and treed areas! Drive way has been built, graveled and trees have been planted! Power & co-op water have been installed and paid for natural gas is available! Only 1.5 miles north and East of Manning AB.

#### **Amenities**

Utilities Electricity Paid For, Water Paid For

**Exterior** 

Lot Description Cleared, Open Lot, Creek/River/Stream/Pond