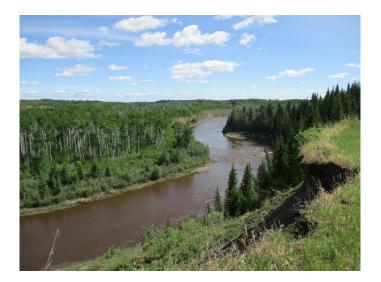

### \$89,000

0 Bedroom, 0.00 Bathroom, Land on 8.95 Acres

NONE, Rural Northern Lights, County of, Alberta

"Acreage with a View" Fully developed acreage over looking the Notikewin River! This 8.95 acre acreage is ready for your new home or cabin with lots of space for your pets or hobby farm! Enjoy the designated walking paths along the river and treed areas! Drive way has been built, graveled and trees have been planted! Power & co-op water have been installed and paid for natural gas is available! Only 1.5 miles north and East of Manning AB.

#### **Amenities**

Utilities Electricity Paid For, Water Paid For

**Exterior** 

Lot Description Cleared, Open Lot, Creek/River/Stream/Pond