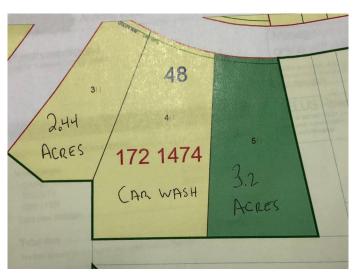

# \$488,000 - 300 2a Ave, Fox Creek

MLS® #A1215077

### \$488,000

0 Bedroom, 0.00 Bathroom, Commercial on 2.44 Acres

NONE, Fox Creek, Alberta

2.44 ACRE CORNER LOT IN THE NEW INDUSTRIAL SUBDIVISION

Built in 2020

## **Essential Information**

MLS® # A1215077
Price \$488,000

Bathrooms 0.00 Acres 2.44 Year Built 2020

Type Commercial
Sub-Type Industrial
Status Active