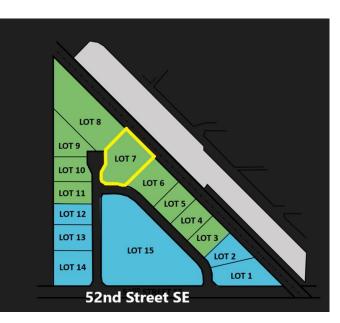

# \$1,848,750 - 5236 28 Avenue Se, Calgary

MLS® #A1255956

#### \$1,848,750

0 Bedroom, 0.00 Bathroom, Land on 2.55 Acres

Forest Lawn Industrial, Calgary, Alberta

New Industrial land subdivision, all lots will be part of a bareland condo development

#### **Essential Information**

| MLS® #    | A1255956        |
|-----------|-----------------|
| Price     | \$1,848,750     |
| Bathrooms | 0.00            |
| Acres     | 2.55            |
| Туре      | Land            |
| Sub-Type  | Industrial Land |
| Status    | Active          |

## **Community Information**

| Address     | 5236 28 Avenue Se      |
|-------------|------------------------|
| Subdivision | Forest Lawn Industrial |
| City        | Calgary                |
| County      | Calgary                |
| Province    | Alberta                |
| Postal Code | T2B 1N3                |