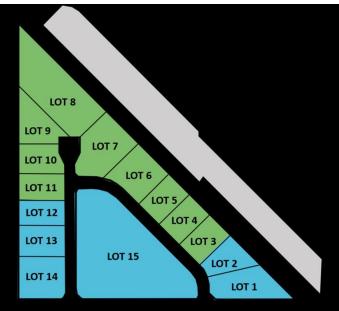

# \$1,848,750 - 5236 28 Avenue Se, Calgary

MLS® #A1255956

#### \$1,848,750

0 Bedroom, 0.00 Bathroom, Land on 2.55 Acres

Forest Lawn Industrial, Calgary, Alberta

New Industrial land subdivision, all lots will be part of a bareland condo development

#### **Essential Information**

| MLS® #    | A1255956        |
|-----------|-----------------|
| Price     | \$1,848,750     |
| Bathrooms | 0.00            |
| Acres     | 2.55            |
| Туре      | Land            |
| Sub-Type  | Industrial Land |
| Status    | Active          |

## **Community Information**

| Address     | 5236 28 Avenue Se      |
|-------------|------------------------|
| Subdivision | Forest Lawn Industrial |
| City        | Calgary                |
| County      | Calgary                |
| Province    | Alberta                |
| Postal Code | T2B 1N3                |