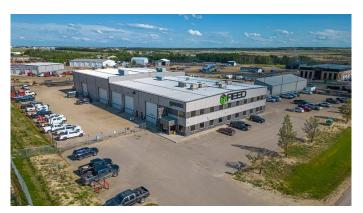

# \$8,550,000

0 Bedroom, 0.00 Bathroom, Commercial on 5.82 Acres

Mountview Business Park, Grande Prairie, Alberta

This incredible 38,513 square foot steel framed and concrete block fabrication shop is situated on two titled lots totaling 5.82 acres. With a footprint of 31,224 square feet on the main floor, the building offers 26,920 SF of shop, storage and mechanical space, a ceiling height of 32' in the main warehouse, with four 5 ton cranes scattered throughout and 4,304 SF of immaculate office space. In addition to the main floor there is 7,289 SF of second floor office, board room and a training room area which ensures this property provides the space that any large operation would need. The auxiliary building is a functional 3,540 SF pole frame storage building tucked into the west portion of the graveled and fenced yard. This is a must see for any company entering or expanding their operations in the Grande Prairie area. Call the listing Realtor© for more information or to book a showing today.