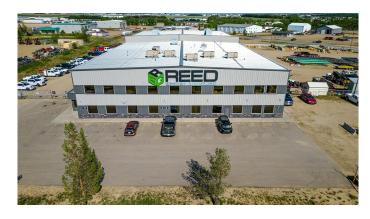

# \$8,550,000

0 Bedroom, 0.00 Bathroom, Commercial on 5.82 Acres

Mountview Business Park, Grande Prairie, Alberta

This incredible 38,513 square foot steel framed and concrete block fabrication shop is situated on two titled lots totaling 5.82 acres. With a footprint of 31,224 square feet on the main floor, the building offers 26,920 SF of shop, storage and mechanical space, a ceiling height of 32' in the main warehouse, with four 5 ton cranes scattered throughout and 4,304 SF of immaculate office space. In addition to the main floor there is 7,289 SF of second floor office, board room and a training room area which ensures this property provides the space that any large operation would need. The auxiliary building is a functional 3,540 SF pole frame storage building tucked into the west portion of the graveled and fenced yard. This is a must see for any company entering or expanding their operations in the Grande Prairie area. Call the listing Realtor© for more information or to book a showing today.