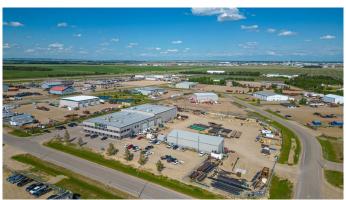

# \$8,550,000

0 Bedroom, 0.00 Bathroom, Commercial on 5.82 Acres

Mountview Business Park, Grande Prairie, Alberta

This incredible 38,513 square foot steel framed and concrete block fabrication shop is situated on two titled lots totaling 5.82 acres. With a footprint of 31,224 square feet on the main floor, the building offers 26,920 SF of shop, storage and mechanical space, a ceiling height of 32' in the main warehouse, with four 5 ton cranes scattered throughout and 4,304 SF of immaculate office space. In addition to the main floor there is 7,289 SF of second floor office, board room and a training room area which ensures this property provides the space that any large operation would need. The auxiliary building is a functional 3,540 SF pole frame storage building tucked into the west portion of the graveled and fenced yard. This is a must see for any company entering or expanding their operations in the Grande Prairie area. Call the listing Realtor© for more information or to book a showing today.