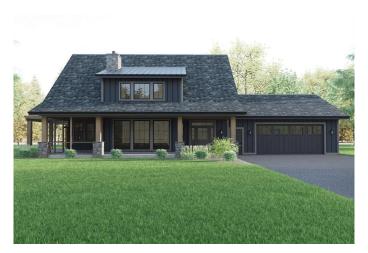

#### \$185,000

0 Bedroom, 0.00 Bathroom, Land on 0.75 Acres

Wilson's Beach Estates, Rural Lacombe County, Alberta

Premiere community and location in Central Alberta! Perfect spot to build your desired property on a 0.75 acre Estate lot! This community is close to Gull Lake on the Southeast side, treed for privacy, and environmentally friendly. There is an environmental reserve nearby & activity-packed playground in Anderson park, an underrated gem that is perfect for families of all ages. The Wilson's Beach Estates & Lacombe County integrated trail system is an awesome amenity allowing resident's to take full advantage of the paved paths, access all of the community and surrounding area easily. Only a 5 min walk to Gull Lake makes activities such as boating, camping, fishing, swimming, and skating a daily possibility! The developers & current residents have been working hard to provide an amazing community atmosphere and look forward to sharing the experience with new owners. These are just a few of the details to be shared, there is more information regarding building sites, architectural guidelines, utilities and more available! Home renderings need to be priced out based on desired specifications, please contact the listing agent for more info and pricing!