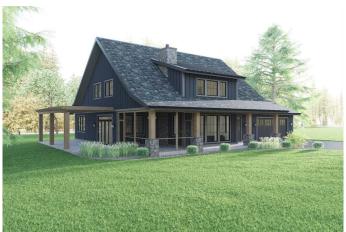

#### \$185,000

0 Bedroom, 0.00 Bathroom, Land on 0.75 Acres

Wilson's Beach Estates, Rural Lacombe County, Alberta

Premiere community and location in Central Alberta! Perfect spot to build your desired property on a 0.75 acre Estate lot! This community is close to Gull Lake on the Southeast side, treed for privacy, and environmentally friendly. There is an environmental reserve nearby & activity-packed playground in Anderson park, an underrated gem that is perfect for families of all ages. The Wilson's Beach Estates & Lacombe County integrated trail system is an awesome amenity allowing resident's to take full advantage of the paved paths, access all of the community and surrounding area easily. Only a 5 min walk to Gull Lake makes activities such as boating, camping, fishing, swimming, and skating a daily possibility! The developers & current residents have been working hard to provide an amazing community atmosphere and look forward to sharing the experience with new owners. These are just a few of the details to be shared, there is more information regarding building sites, architectural guidelines, utilities and more available! Home renderings need to be priced out based on desired specifications, please contact the listing agent for more info and pricing!