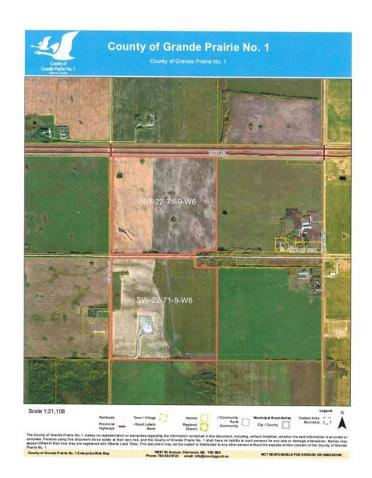

# \$2,000,000 - W 1/2 22-71-9-w6 43 Highway, Huallen

MLS® #A2026266

#### \$2,000,000

0 Bedroom, 0.00 Bathroom, Land on 299.00 Acres

NONE, Huallen, Alberta

299 +\- acres of Highway 43 frontage and railroad right through the property. This half section is 13.5 miles West of Grande Prairie; 5 miles East of Beaverlodge. Potential for industrial development; there are two current developments in the area; one oilfield and one agricultural. Property has approx. \$12,000/year in Surface Lease Revenue and roughly 280 acres cultivated. Titles to the property are for each quarter section. Seller is willing to separate and sell NW quarter first, asking \$1,400,000, and the SW quarter second for an asking price of \$1,000,000.00. Call a Realtor of your choice for more information.

### **Community Information**

Address W 1/2 22-71-9-w6 43 Highway

Subdivision NONE
City Huallen

County Grande Prairie No. 1, County of

Province Alberta
Postal Code T0H 0C0

**Exterior** 

Lot Description Cleared