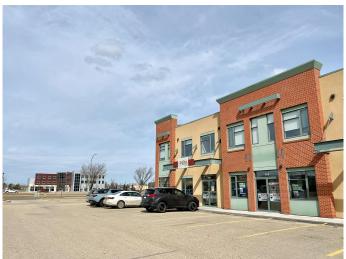

#### \$20

0 Bedroom, 0.00 Bathroom, Commercial on 0.00 Acres

Westside Park., Grande Prairie, Alberta

Desirable retail/office space in West Side Plaza has plenty to offer! Lots of parking and an upscale, well maintained building in an excellent location near 108 Street (Bypass/Highway 40) and 100 Avenue. 1650 sq ft consists of a large open retail area, storage room or office and a washroom. Nice upgraded flooring and freshly painted! Near banks, Jeffrey's Cafe, Podollan Hotel. Immediate possession available! Basic rent is  $20.00 \times 1,650 \text{ sq ft} = 2,750.00 + 137.50$ GST = \$2,887.50/mo. Additional Rent is \$1,581.25 + \$79.06 GST = \$1,660.31/mo. Total Monthly Rent Payment is \$4,547.81. Property management, taxes, heat, water, garbage, recycling, parking lot and landscape maintenance, snow removal are all included. Pylon signage is available for additional \$250/mo.