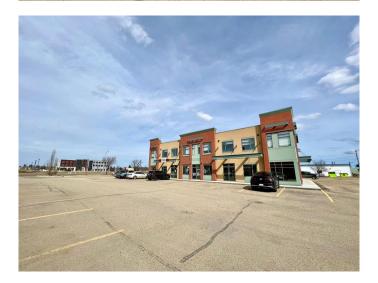

#### \$20

0 Bedroom, 0.00 Bathroom, Commercial on 0.00 Acres

Westside Park., Grande Prairie, Alberta

Desirable retail/office space in West Side Plaza has plenty to offer! Lots of parking and an upscale, well maintained building in an excellent location near 108 Street (Bypass/Highway 40) and 100 Avenue. 1650 sq ft consists of a large open retail area, storage room or office and a washroom. Nice upgraded flooring and freshly painted! Near banks, Jeffrey's Cafe, Podollan Hotel. Immediate possession available! Basic rent is  $20.00 \times 1,650 \text{ sq ft} = 2,750.00 + 137.50$ GST = \$2,887.50/mo. Additional Rent is \$1,581.25 + \$79.06 GST = \$1,660.31/mo. Total Monthly Rent Payment is \$4,547.81. Property management, taxes, heat, water, garbage, recycling, parking lot and landscape maintenance, snow removal are all included. Pylon signage is available for additional \$250/mo.