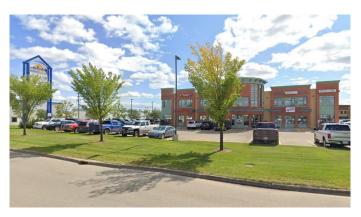

#### \$20

0 Bedroom, 0.00 Bathroom, Commercial on 0.00 Acres

Westside Park., Grande Prairie, Alberta

Desirable retail/office space in West Side Plaza has plenty to offer! Lots of parking and an upscale, well maintained building in an excellent location near 108 Street (Bypass/Highway 40) and 100 Avenue. 1650 sq ft consists of a large open retail area, storage room or office and a washroom. Nice upgraded flooring and freshly painted! Near banks, Jeffrey's Cafe, Podollan Hotel. Immediate possession available! Basic rent is  $20.00 \times 1,650 \text{ sq ft} = 2,750.00 + 137.50$ GST = \$2,887.50/mo. Additional Rent is \$1,581.25 + \$79.06 GST = \$1,660.31/mo. Total Monthly Rent Payment is \$4,547.81. Property management, taxes, heat, water, garbage, recycling, parking lot and landscape maintenance, snow removal are all included. Pylon signage is available for additional \$250/mo.