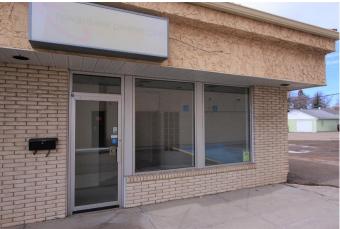

#### \$13

0 Bedroom, 0.00 Bathroom, Commercial on 0.00 Acres

NONE, Lloydminster, Alberta

Functional end unit lease space conveniently located in Plaza 44. Directly across the street from Lloyd mall shopping center with HWY 16 frontage. A bright reception area features separate room for file storage that would be perfectly suited for a dental clinic or doctors office. Water supply to office areas and abundant storage space as well. Book your showing today.