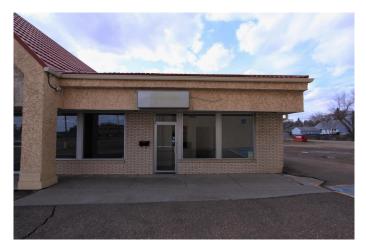

#### \$13

0 Bedroom, 0.00 Bathroom, Commercial on 0.00 Acres

NONE, Lloydminster, Alberta

Functional end unit lease space conveniently located in Plaza 44. Directly across the street from Lloyd mall shopping center with HWY 16 frontage. A bright reception area features separate room for file storage that would be perfectly suited for a dental clinic or doctors office. Water supply to office areas and abundant storage space as well. Book your showing today.