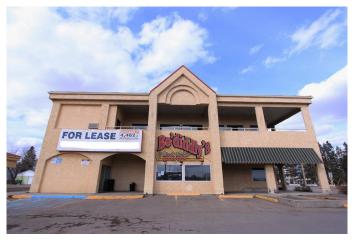

#### \$10

0 Bedroom, 0.00 Bathroom, Commercial on 0.00 Acres

NONE, Lloydminster, Alberta

Wide open second floor space with both a staircase and elevator overlooking the city of Lloydminster. HWY 16 frontage across the street from Lloyd Mall and Superstore. This blank canvas is available for your personal touches to suit all of your business needs.