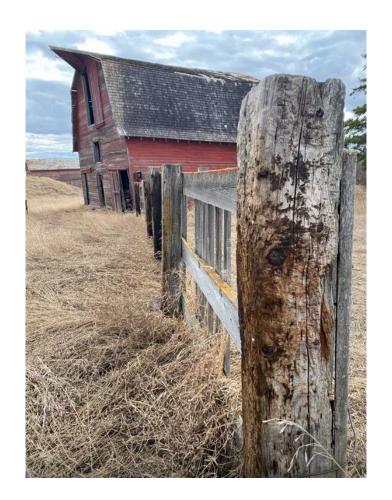

## \$109,900

0 Bedroom, 0.00 Bathroom, Land on 8.01 Acres

NONE, Rural Provost No. 52, M.D. of, Alberta

This land is perfect for the family looking to build on a nice, private area. It is spacious, beautiful, peaceful and waiting for you to enjoy! The two door garage that is situated on the property is a great space for parking and storage! Also on the property, is two other out buildings, a barn and a shed. This property is fully serviced, meaning it is ready for your personal touch to become a home! The land is very close to the tranquil community of Hayter, within walking distance. It is also a very short 8 minute drive to Provost where you will find your main amenities. This beautiful and affordable piece of land is a must see! As you look over the fields you will be sure to envision the enjoyment this property could bring to you and your future.

**Exterior** 

Lot Description Brush, Lawn, Private

**Additional Information** 

Date Listed April 27th, 2023

Days on Market 717

Zoning Hamlet Reserve District

**Listing Details** 

Listing Office ROYAL LEPAGE WRIGHT CHO