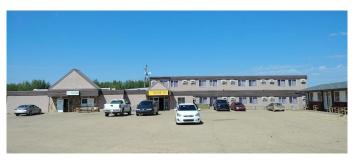

# \$999,000 - 5101 Railway Avenue, Boyle

MLS® #A2046568

#### \$999,000

0 Bedroom, 0.00 Bathroom, Commercial on 1.37 Acres

Boyle, Boyle, Alberta

10 VLTs & LOUNGE, 38 ROOMS. GOOD LOCATION, GOOD TOWN, GOOD FUTURE, GOOD TIME, GOOD POTENTIAL.

Built in 1973

MLS® # A2046568 Price \$999,000