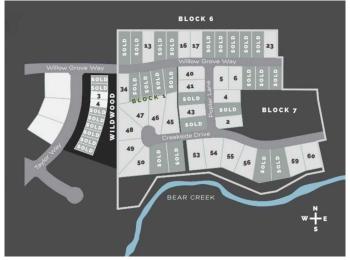

### **Community Information**

Address 7931 Creekside Drive

Subdivision Taylor Estates

City Rural Grande Prairie No. 1, 0

County Grande Prairie No. 1, County of

Province Alberta
Postal Code T8W 0H3