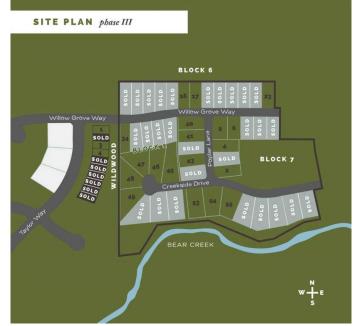

## \$375,000

0 Bedroom, 0.00 Bathroom, Land on 0.87 Acres

Taylor Estates, Rural Grande Prairie No. 1, County of, Alberta

Taylor Estates, the most sought after address in the Peace; Taylor Estates affords you all of the convenience of city living and all the comfort of country life in this well-planned community. On the Southwest edge of the city, in the County of Grande Prairie, large rural estate properties are situated on the banks of Bear Creek. Choose your lot, choose your builder, and get started on your Dream Home in Taylor Estates.

# **Community Information**

Address 7939 Creekside Drive

Subdivision Taylor Estates

City Rural Grande Prairie No. 1, 0

County Grande Prairie No. 1, County

Province Alberta
Postal Code T8W 0H3