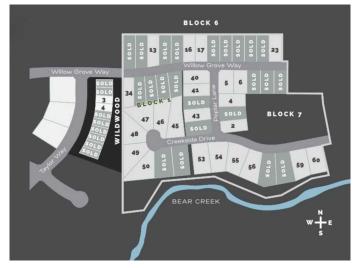

#### \$350,000

0 Bedroom, 0.00 Bathroom, Land on 0.90 Acres

Taylor Estates, Rural Grande Prairie No. 1, County of, Alberta

Taylor Estates, the most sought after address in the Peace; Taylor Estates affords you all of the convenience of city living and all the comfort of country life in this well-planned community. On the Southwest edge of the city, in the County of Grande Prairie, large rural estate properties are situated on the banks of Bear Creek. Choose your lot, choose your builder, and get started on your Dream Home in Taylor Estates.

### **Community Information**

Address 7955 Creekside Drive

Subdivision Taylor Estates

City Rural Grande Prairie No. 1, 0

County Grande Prairie No. 1, County of

Province Alberta
Postal Code T8W 0H3