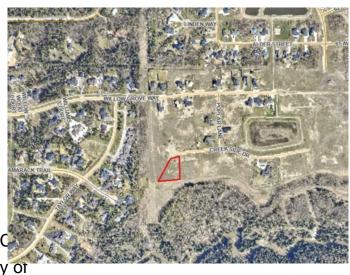

#### \$350,000

0 Bedroom, 0.00 Bathroom, Land on 0.90 Acres

Taylor Estates, Rural Grande Prairie No. 1, County of, Alberta

Taylor Estates, the most sought after address in the Peace; Taylor Estates affords you all of the convenience of city living and all the comfort of country life in this well-planned community. On the Southwest edge of the city, in the County of Grande Prairie, large rural estate properties are situated on the banks of Bear Creek. Choose your lot, choose your builder, and get started on your Dream Home in Taylor Estates.

### **Community Information**

Address 7955 Creekside Drive

Subdivision Taylor Estates

City Rural Grande Prairie No. 1, 0

County Grande Prairie No. 1, County of

Province Alberta
Postal Code T8W 0H3