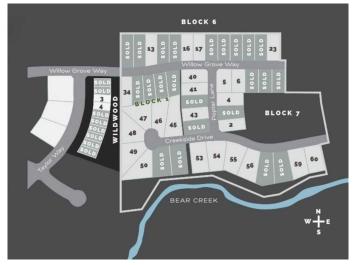

## **Community Information**

Address 7960 Creekside Drive

Subdivision Taylor Estates

City Rural Grande Prairie No. 1, Q

County Grande Prairie No. 1, County of

Province Alberta
Postal Code T8W 0H3