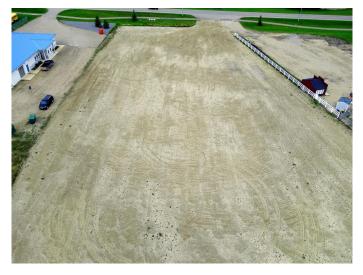

#### \$700,000

0 Bedroom, 0.00 Bathroom, Land on 2.18 Acres

Highway 2A, Innisfail, Alberta

Located in a hot spot of Innisfail and right off Hwy #2 with 310 feet of HWY exposure, fully fenced and graveled don't miss out. Perfect place to open the doors to your new business or expand your franchise.

### **Essential Information**

| MLS® #    | A2052315        |
|-----------|-----------------|
| Price     | \$700,000       |
| Bathrooms | 0.00            |
| Acres     | 2.18            |
| Туре      | Land            |
| Sub-Type  | Commercial Land |
| Status    | Active          |

### **Community Information**

| Address     | 4504 42 Avenue  |
|-------------|-----------------|
| Subdivision | Highway 2A      |
| City        | Innisfail       |
| County      | Red Deer County |
| Province    | Alberta         |
| Postal Code | T4G 1P6         |