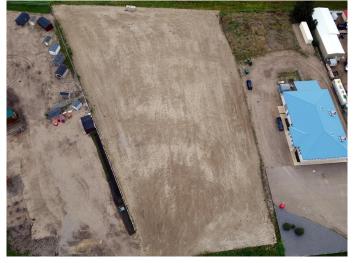

#### \$700,000

0 Bedroom, 0.00 Bathroom, Land on 2.18 Acres

Highway 2A, Innisfail, Alberta

Located in a hot spot of Innisfail and right off Hwy #2 with 310 feet of HWY exposure, fully fenced and graveled don't miss out. Perfect place to open the doors to your new business or expand your franchise.

### **Essential Information**

| MLS® #    | A2052315        |
|-----------|-----------------|
| Price     | \$700,000       |
| Bathrooms | 0.00            |
| Acres     | 2.18            |
| Туре      | Land            |
| Sub-Type  | Commercial Land |
| Status    | Active          |

### **Community Information**

| Address     | 4504 42 Avenue  |
|-------------|-----------------|
| Subdivision | Highway 2A      |
| City        | Innisfail       |
| County      | Red Deer County |
| Province    | Alberta         |
| Postal Code | T4G 1P6         |