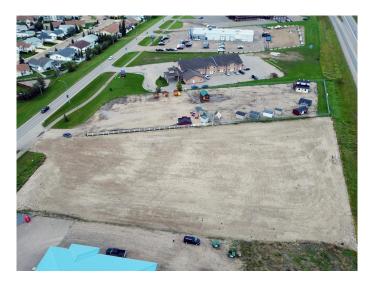

#### \$700,000

0 Bedroom, 0.00 Bathroom, Land on 2.18 Acres

Highway 2A, Innisfail, Alberta

Located in a hot spot of Innisfail and right off Hwy #2 with 310 feet of HWY exposure, fully fenced and graveled don't miss out. Perfect place to open the doors to your new business or expand your franchise.

### **Essential Information**

| MLS® #    | A2052315        |
|-----------|-----------------|
| Price     | \$700,000       |
| Bathrooms | 0.00            |
| Acres     | 2.18            |
| Туре      | Land            |
| Sub-Type  | Commercial Land |
| Status    | Active          |

### **Community Information**

| Address     | 4504 42 Avenue  |
|-------------|-----------------|
| Subdivision | Highway 2A      |
| City        | Innisfail       |
| County      | Red Deer County |
| Province    | Alberta         |
| Postal Code | T4G 1P6         |