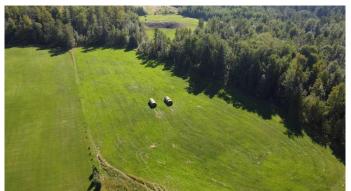

## \$94,900

0 Bedroom, 0.00 Bathroom, Land on 5.86 Acres

NONE, Rural Woodlands County, Alberta

"NO RESTRICTIONS AND GREAT VIEW!!"
Located 10 minutes from town in Country View
Estates subdivision, this 5.86 acre lot has no
restrictions so mobile homes are permitted.
The property has a 184 ft well that pumps at
12 gallons per minute, with natural gas prepaid
to the riser, and power at the property line.
Quiet cul-de-sac with minimal traffic and close
to town!!

#### **Amenities**

Utilities Natural Gas Paid, Water Paid For

**Exterior** 

Lot Description Open Lot, Views