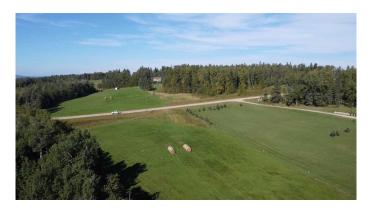

## \$94,900

0 Bedroom, 0.00 Bathroom, Land on 5.86 Acres

NONE, Rural Woodlands County, Alberta

"NO RESTRICTIONS AND GREAT VIEW!!"
Located 10 minutes from town in Country View
Estates subdivision, this 5.86 acre lot has no
restrictions so mobile homes are permitted.
The property has a 184 ft well that pumps at
12 gallons per minute, with natural gas prepaid
to the riser, and power at the property line.
Quiet cul-de-sac with minimal traffic and close
to town!!

#### **Amenities**

Utilities Natural Gas Paid, Water Paid For

**Exterior** 

Lot Description Open Lot, Views