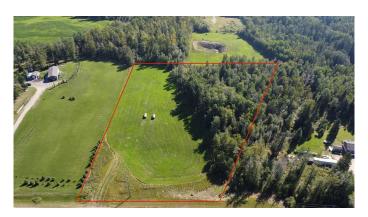

## \$94,900

0 Bedroom, 0.00 Bathroom, Land on 5.86 Acres

NONE, Rural Woodlands County, Alberta

"NO RESTRICTIONS AND GREAT VIEW!!"
Located 10 minutes from town in Country View
Estates subdivision, this 5.86 acre lot has no
restrictions so mobile homes are permitted.
The property has a 184 ft well that pumps at
12 gallons per minute, with natural gas prepaid
to the riser, and power at the property line.
Quiet cul-de-sac with minimal traffic and close
to town!!

### **Essential Information**

MLS® # A2066614 Price \$94,900

Bathrooms 0.00 Acres 5.86 Type Land

Sub-Type Residential Land

Status Active

# **Community Information**

Address 590095 Range Road 110

Subdivision NONE

City Rural Woodlands County

County Woodlands County

Province Alberta
Postal Code T7S 1A1

#### **Amenities**

Utilities Natural Gas Paid, Water Paid For

**Exterior** 

Lot Description Open Lot, Views

## **Additional Information**

Date Listed July 17th, 2023

Days on Market 632

Zoning COUNTRY RESIDENTIAL DISTR