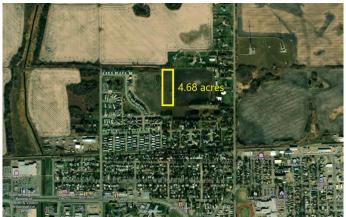

### \$300,000

0 Bedroom, 0.00 Bathroom, Land on 4.68 Acres

Emmerson, Stettler, Alberta

This is a rare opportunity! Not often will you have the chance to purchase 4.68 acres within town limits. Here, you could potentially build your dream home or develop the property into lots, with town approval. This land is currently taxed as agricultural land and seeded down to hay. It is a very flat lot with fencing and dots of brush around the perimeter.

MLS® # A2074234 Price \$300,000

Bathrooms 0.00
Acres 4.68
Type Land

Sub-Type Residential Land

Status Active

#### **Community Information**

Address 5901 55 Avenue

Subdivision Emmerson

City Stettler

County Stettler No. 6, County of

Province Alberta
Postal Code T0C 2L2