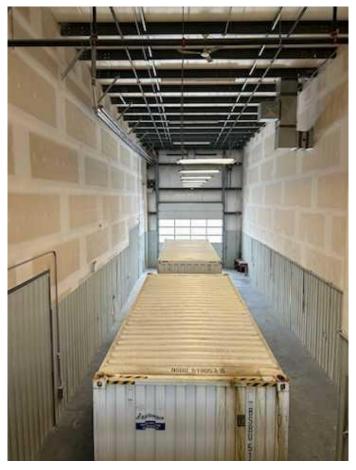

### \$12

0 Bedroom, 0.00 Bathroom, Commercial on 3.19 Acres

Queens Business Park, Red Deer, Alberta

This 5,000 SF Industrial shop, located in Queens Business Park, is available for lease. The unit features minimal office space with an open showroom and one washroom. The shop area is separated into two sides, each with their own 16' x 16' overhead door (two in total). One side of the shop houses a paint booth and there is a mezzanine for additional storage. The building sits on 3.2 acres and the yard is fenced, graveled, and shared with the neighbouring tenants of the building. Additional Rent is estimated at \$3.50 for the 2023 budget year.