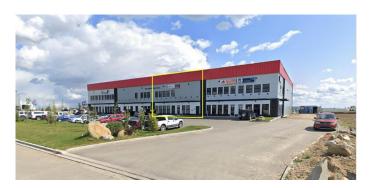

# \$12 - 150, 106 Queensland Crescent, Red Deer

MLS® #A2078283

### \$12

0 Bedroom, 0.00 Bathroom, Commercial on 3.19 Acres

Queens Business Park, Red Deer, Alberta

This 5,000 SF Industrial shop, located in Queens Business Park, is available for lease. The unit features minimal office space with an open showroom and one washroom. The shop area is separated into two sides, each with their own 16' x 16' overhead door (two in total). One side of the shop houses a paint booth and there is a mezzanine for additional storage. The building sits on 3.2 acres and the yard is fenced, graveled, and shared with the neighbouring tenants of the building. Additional Rent is estimated at \$3.50 for the 2023 budget year.

## **Community Information**

Address 150, 106 Queensland Crescent

Subdivision Queens Business Park

City Red Deer County Red Deer

Province Alberta
Postal Code T4P 2P6