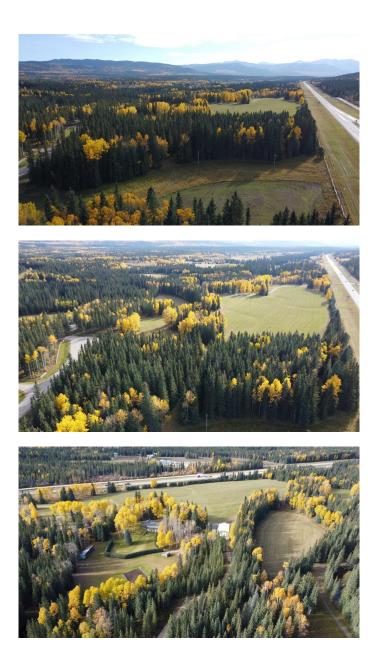

#### \$1,725,000

0 Bedroom, 0.00 Bathroom, Commercial on 0.00 Acres

NONE, Rural Yellowhead County, Alberta

Offering a rare opportunity, this sprawling 46.48-acre parcel of prime real estate boasts an impressive 2100 feet of frontage along the bustling Highway 16, just minutes away from the iconic Jasper National Park. Zoned as RD, this property opens up a world of possibilities, including the potential for secondary suites, recreational cabins, short-term accommodations, and bed and breakfast establishments, among others. Further enhancing its versatility, discretionary uses encompass options like a manufactured home community, campground, hotel, motel, and even a recreation resort. Beyond the potential, the property itself boasts a 1971 sqft main house, a charming 977 sqft log cabin, a spacious 40x60 shop, a serene fish pond, and ample pasture space, making it a truly remarkable investment opportunity in a highly sought-after location.