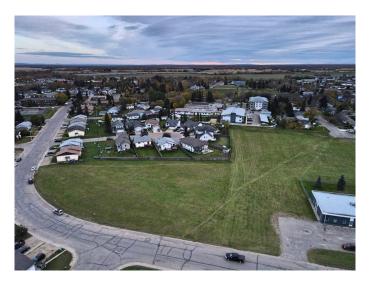

#### \$179,900

0 Bedroom, 0.00 Bathroom, Land on 1.52 Acres

NONE, High Prairie, Alberta

A 1.52 acre vacant - multi dwelling - building lot in the heart of High Prairie. In close proximity to the schools, Hospital and downtown this would be an ideal location for a residential subdivision or apartment buildings. All utilities at roadside. Call, email or text today to find out more.