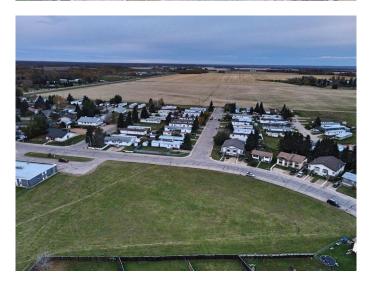

#### \$179,900

0 Bedroom, 0.00 Bathroom, Land on 1.52 Acres

NONE, High Prairie, Alberta

A 1.52 acre vacant - multi dwelling - building lot in the heart of High Prairie. In close proximity to the schools, Hospital and downtown this would be an ideal location for a residential subdivision or apartment buildings. All utilities at roadside. Call, email or text today to find out more.