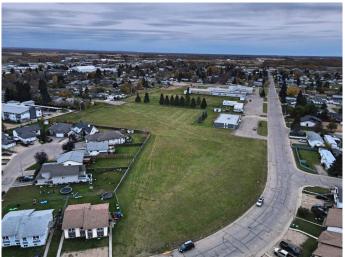

#### \$179,900

0 Bedroom, 0.00 Bathroom, Land on 1.52 Acres

NONE, High Prairie, Alberta

A 1.52 acre vacant - multi dwelling - building lot in the heart of High Prairie. In close proximity to the schools, Hospital and downtown this would be an ideal location for a residential subdivision or apartment buildings. All utilities at roadside. Call, email or text today to find out more.