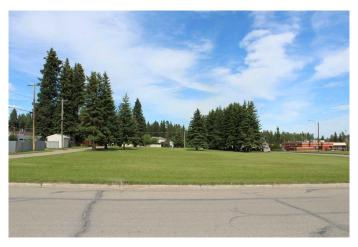

### \$750,000

0 Bedroom, 0.00 Bathroom, Commercial on 1.61 Acres

NONE, Edson, Alberta

10 town lots. 3 titles. Excellent location for a Development. Zoned R3. Zoning approved for Apartments and Multi Residential Development, . Across the street from Tim Hortons and Wendy's Restaurant and a Gas Station with Convenience Store.