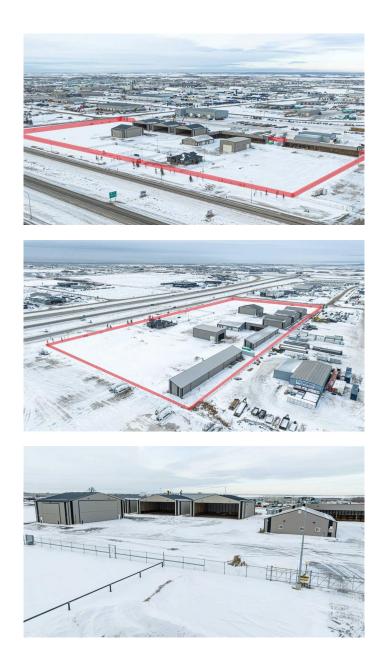

#### \$6,000,000

0 Bedroom, 0.00 Bathroom, Commercial on 12.85 Acres

N/A, Clairmont, Alberta

This occupied industrial property is being sold with a tenant in place and features amazing exposure with 12.85 acres of frontage zoned RM-4 on Highway 43. The fully serviced fenced and graveled property features 14,280 SF of heated and fully enclosed space with an additional 33,688 SF of cold storage with a total of three 10-ton cranes. This includes a well laid out and beautifully finished 3,600 SF office consisting of an additional 3,600 SF basement situated on an ICF foundation with great curb appeal. The fully enclosed "Test Shop" offers a 10-ton crane and 30' hanger door, air compressor, and Hotsy unit. Call your Commercial Realtor© for more information or to book a showing today.