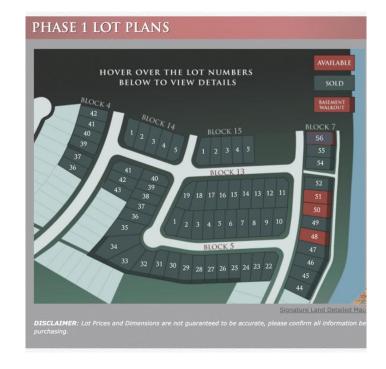

## \$127,600

0 Bedroom, 0.00 Bathroom, Land on 0.11 Acres

Signature Falls, Grande Prairie, Alberta

Welcome home to Signature Falls! Community and family oriented lots located near a park, walking trails and schools. Build your dream home here! Plenty of lots to choose from. Call your Realtor today to find out more!

#### **Essential Information**

MLS® # A2095378 Price \$127,600

Bathrooms 0.00 Acres 0.11 Type Land

Sub-Type Residential Land

Status Active

Address 8566 72 Avenue
Subdivision Signature Falls
City Grande Prairie
County Grande Prairie