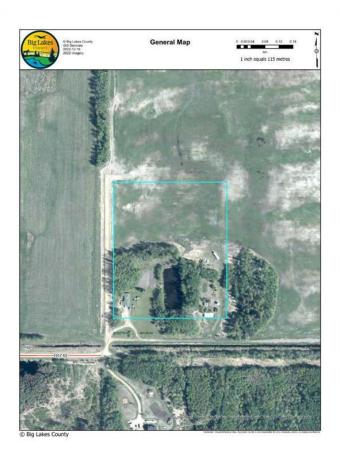

### \$129,000

0 Bedroom, 0.00 Bathroom, Land on 10.06 Acres

NONE, Enilda, Alberta

Acreage for Sale! Looking for that perfect spot to build or just recreate this secluded 10.06 acres located at the end of the road is what you have been waiting for. Fully developed with a landscaped yard and serviced with power,dugout, propane, septic system (pumpout) and an abundance of natural foliage. Natural Gas and Municipal water are close if you need more modern amenities. Come and enjoy the outdoors and peacefulness of country living!

# **Community Information**

Address Township 740

Subdivision NONE City Enilda

County Big Lakes County

Province Alberta
Postal Code T0G 1E0

#### **Amenities**

Utilities Natural Gas Available, Propane

**Exterior** 

Lot Description Lawn, Landscaped, No Neighbours Behind, Private, Secluded