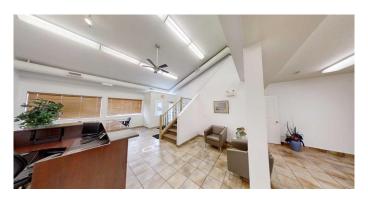

## \$399,900

0 Bedroom, 0.00 Bathroom, Commercial on 0.00 Acres

Central Business District., Grande Prairie, Alberta

Aggressively priced, freshly painted, fantastic main floor and upstairs office space in a great business condo building - Station 97 - in the City's Central Business District. Plenty of paved parking, a/c, and a recent exterior upgrade completed! The main floor offers a large reception area with vaulted ceilings and lots of natural light (that could lend space for retail, cubicle, or additional office), two large offices, a signing room/smaller office, washroom, storage rooms, and a large boardroom with it's own exterior entrance. Upstairs has an open waiting/lounge area, 2 large offices, washroom, kitchen/lunch room, and additional sink area, storage areas. This is an excellent office space for accounting/financial, legal, real estate or public service sector. This building is very well managed which means lower than average condo association costs. Seller financing is available.