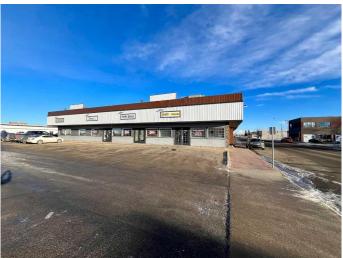

## \$399,900

0 Bedroom, 0.00 Bathroom, Commercial on 0.00 Acres

Central Business District., Grande Prairie, Alberta

Aggressively priced, freshly painted, fantastic main floor and upstairs office space in a great business condo building - Station 97 - in the City's Central Business District. Plenty of paved parking, a/c, and a recent exterior upgrade completed! The main floor offers a large reception area with vaulted ceilings and lots of natural light (that could lend space for retail, cubicle, or additional office), two large offices, a signing room/smaller office, washroom, storage rooms, and a large boardroom with it's own exterior entrance. Upstairs has an open waiting/lounge area, 2 large offices, washroom, kitchen/lunch room, and additional sink area, storage areas. This is an excellent office space for accounting/financial, legal, real estate or public service sector. This building is very well managed which means lower than average condo association costs. Seller financing is available.