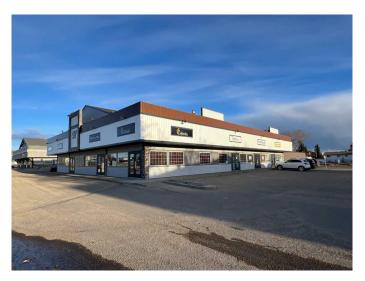

## \$399,900

0 Bedroom, 0.00 Bathroom, Commercial on 0.00 Acres

Central Business District., Grande Prairie, Alberta

Aggressively priced, freshly painted, fantastic main floor and upstairs office space in a great business condo building - Station 97 - in the City's Central Business District. Plenty of paved parking, a/c, and a recent exterior upgrade completed! The main floor offers a large reception area with vaulted ceilings and lots of natural light (that could lend space for retail, cubicle, or additional office), two large offices, a signing room/smaller office, washroom, storage rooms, and a large boardroom with it's own exterior entrance. Upstairs has an open waiting/lounge area, 2 large offices, washroom, kitchen/lunch room, and additional sink area, storage areas. This is an excellent office space for accounting/financial, legal, real estate or public service sector. This building is very well managed which means lower than average condo association costs. Seller financing is available.