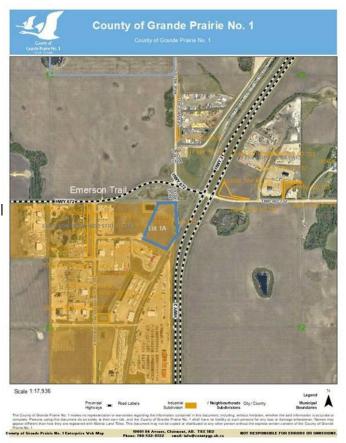

# \$1,500,000

0 Bedroom, 0.00 Bathroom, Land on 10.88 Acres

Emerson Trail Industrial Park, Rural Grande Prairie No. 1, County of, Alberta

Huge Visibility for this vacant parcel of land zoned RM-2 (Rural Medium Industrial) in an excellent location right on the corner of Emerson Trail and Highway 2. The size is 10.88 acres and has great frontage. Services available to the edge of the property. One of the last parcels of land of this size available with such good exposure and access.

# **Community Information**

Address 13 61027 Highway 672

Subdivision Emerson Trail Industrial Park

City Rural Grande Prairie No. 1, County of

County Grande Prairie No. 1, County of

Province Alberta
Postal Code T0H 3C0