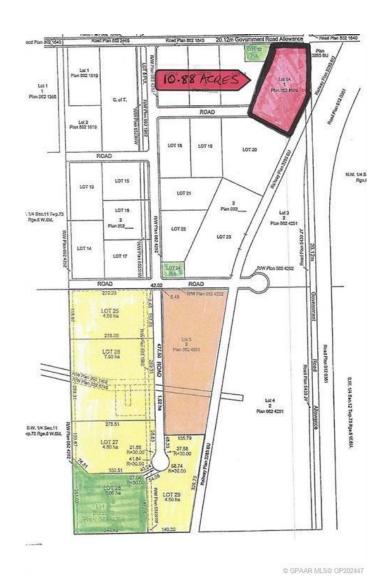

# \$1,500,000

0 Bedroom, 0.00 Bathroom, Land on 10.88 Acres

Emerson Trail Industrial Park, Rural Grande Prairie No. 1, County of, Alberta

Huge Visibility for this vacant parcel of land zoned RM-2 (Rural Medium Industrial) in an excellent location right on the corner of Emerson Trail and Highway 2. The size is 10.88 acres and has great frontage. Services available to the edge of the property. One of the last parcels of land of this size available with such good exposure and access.

### **Essential Information**

MLS® # A2098290 Price \$1,500,000

Bathrooms 0.00

Acres 10.88

Type Land

Sub-Type Industrial Land

Status Active

#### **Exterior**

Lot Description Corner Lot, Irregular Lot

# **Additional Information**

Date Listed December 19th, 2023

Days on Market 493
Zoning RM-2