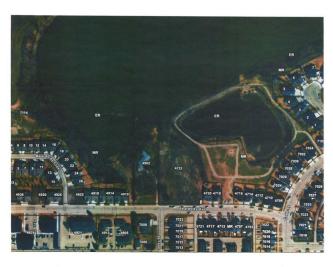

### \$170,000

0 Bedroom, 0.00 Bathroom, Land on 0.12 Acres

Henner's Landing, Lacombe, Alberta

An interesting option with this lot. The City requires the Public Utility Right away to be merged with either lot 10 or 11. This allows a significantly larger home to be built and a much more spacious yard. There will be a cost associated for choosing this option. Lot 11 is One of a kind. Lake view, large pie lot backing onto green space. Arguably the best lots available in Lacombe to build on. Located in Lacombe's newest subdivision featuring 19 lots. Most lots feature walkout options and spectacular views of the lakes. Backing onto municipal reserves and Lacombe's famous walking trails. These types lots don't come around often and won't come again anytime soon. Possession is slated for fall 2024. If you are looking for that special lot to build your dream home in what will soon be the "place to live" in Lacombe here it is.

### **Exterior**

Lot Description Creek/River/Stream/Pond, Cul-De-Sac, Environmental Reserve, Pie

Shaped Lot, Views